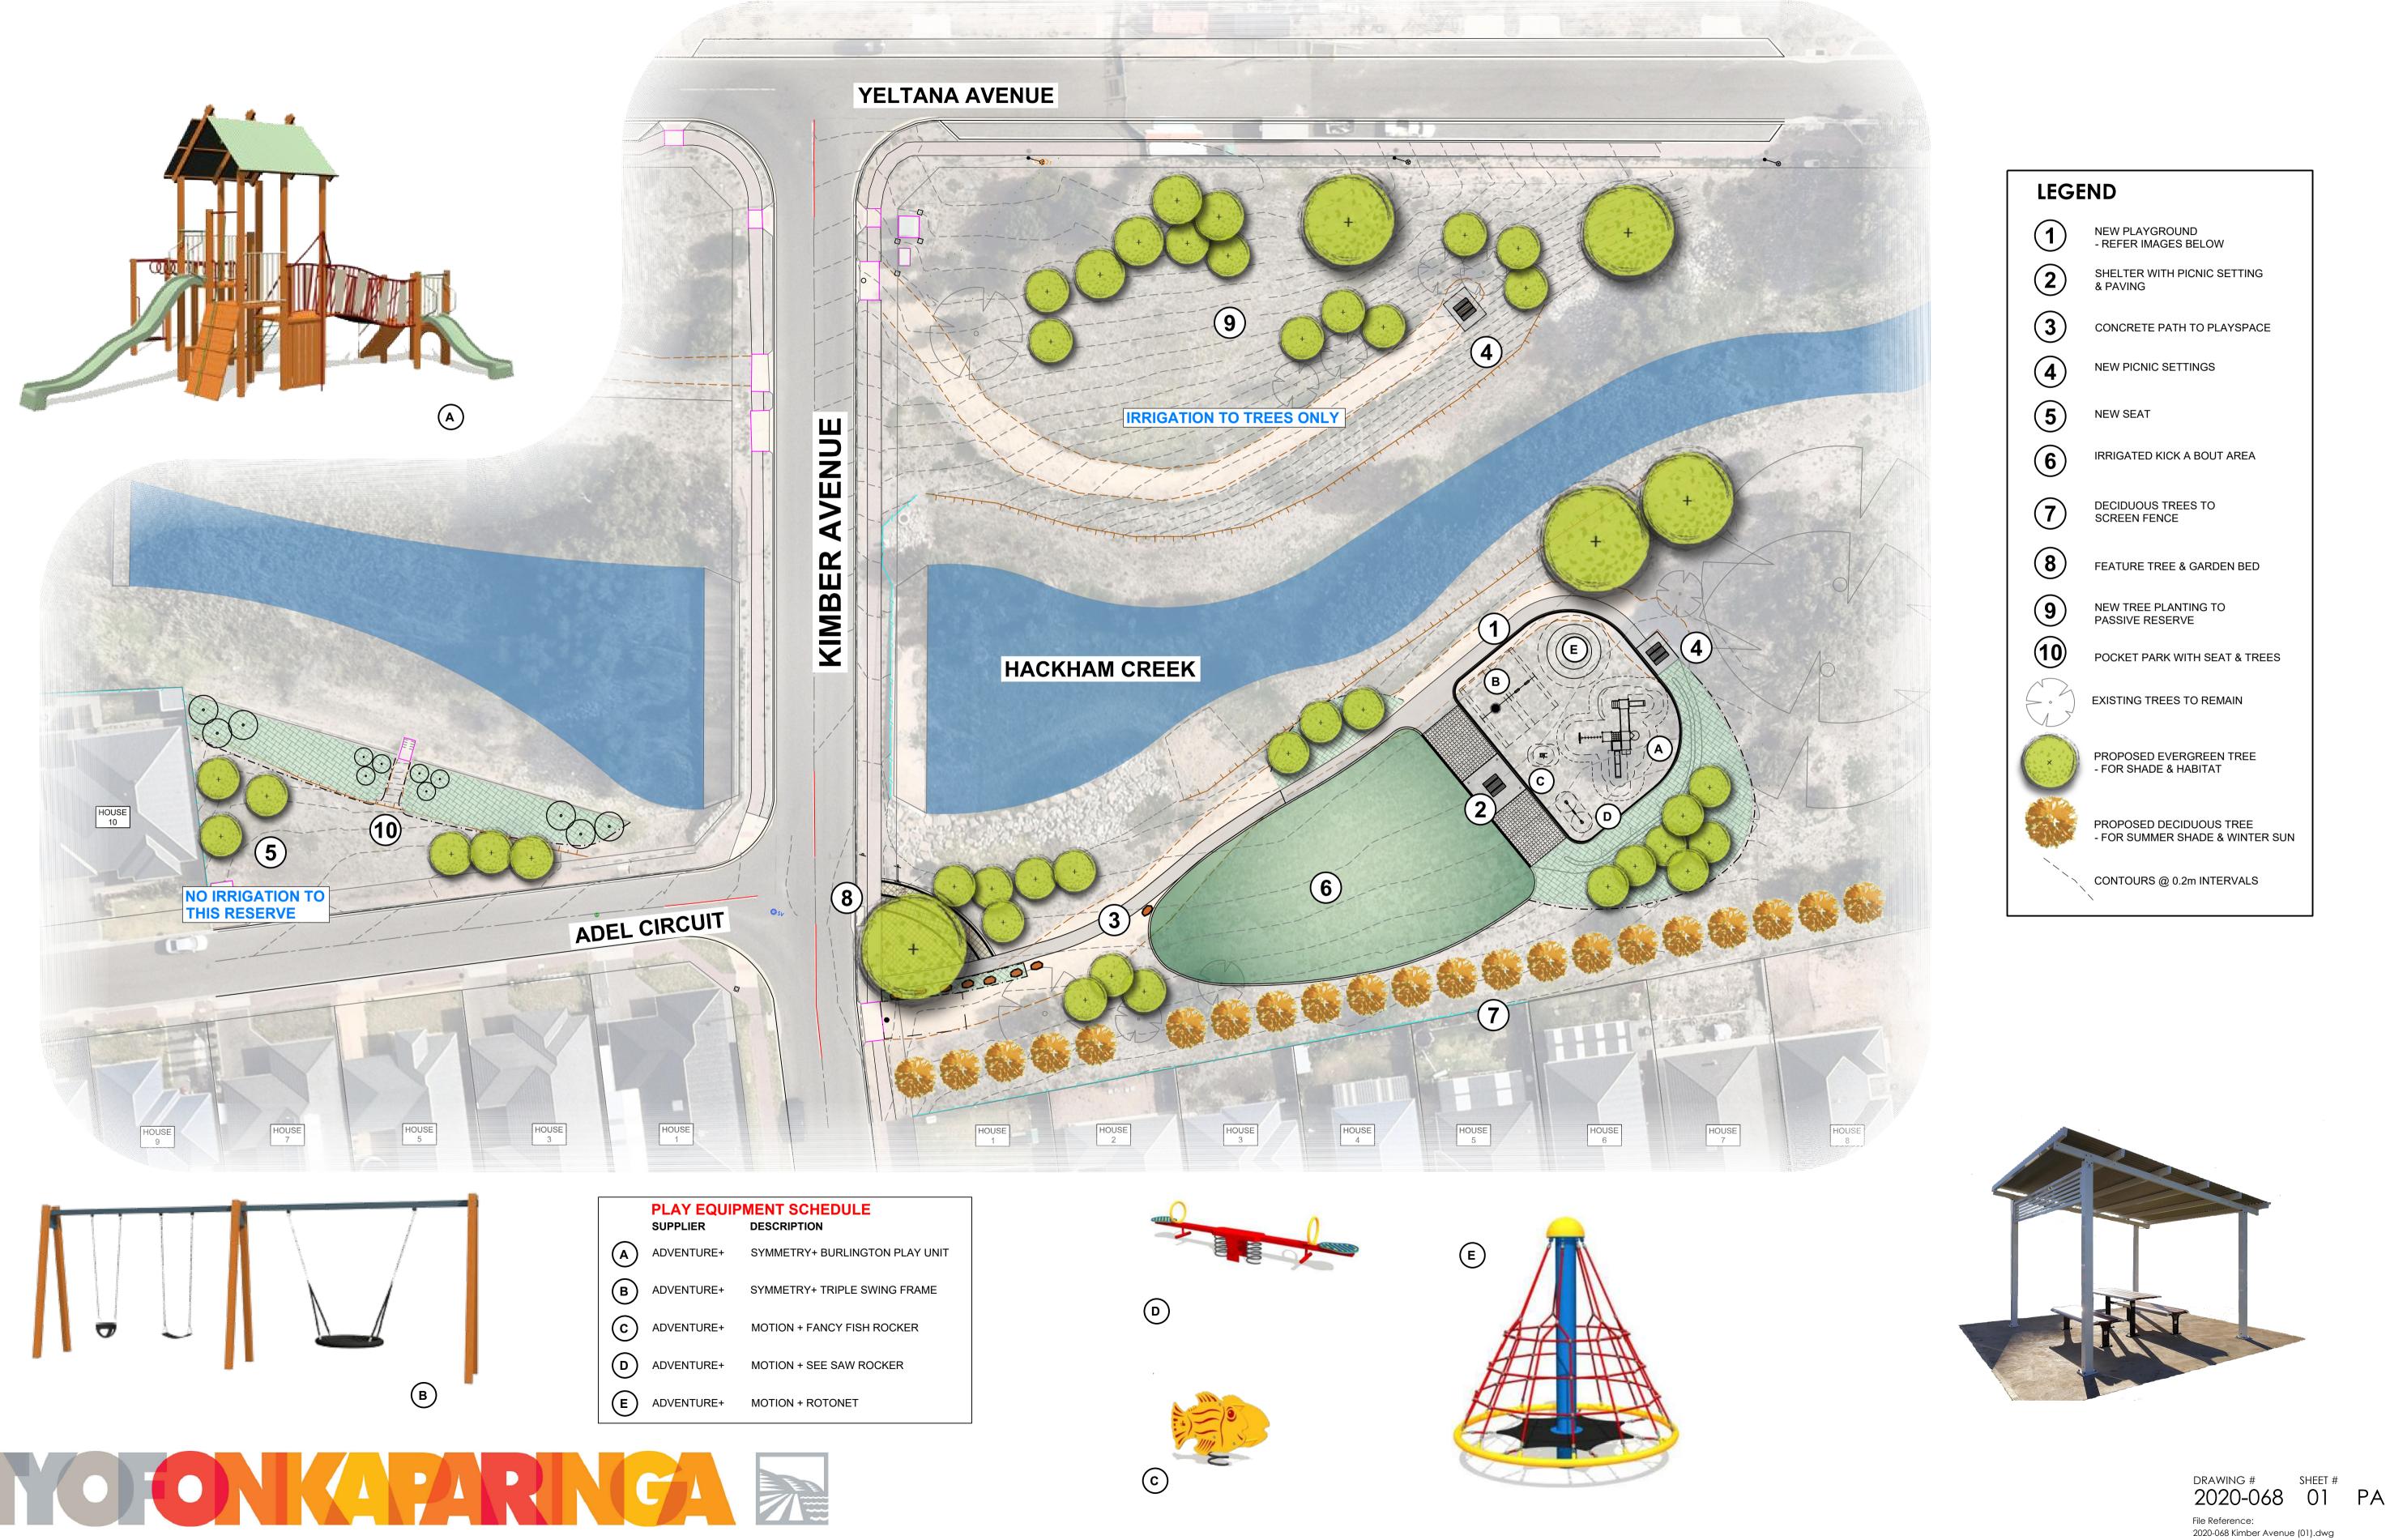

## Kimber Aveue, Huntfield Heights **Reserve Upgrade**

| LEGEND         |                                                            |
|----------------|------------------------------------------------------------|
| 1              | NEW PLAYGROUND<br>- REFER IMAGES BELOW                     |
| 2              | SHELTER WITH PICNIC SETTING<br>& PAVING                    |
| 3              | CONCRETE PATH TO PLAYSPACE                                 |
| 4              | NEW PICNIC SETTINGS                                        |
| 5              | NEW SEAT                                                   |
| 6              | IRRIGATED KICK A BOUT AREA                                 |
| 7              | DECIDUOUS TREES TO<br>SCREEN FENCE                         |
| 8              | FEATURE TREE & GARDEN BED                                  |
| 9              | NEW TREE PLANTING TO<br>PASSIVE RESERVE                    |
| 10             | POCKET PARK WITH SEAT & TREES                              |
|                | EXISTING TREES TO REMAIN                                   |
| $(\mathbf{x})$ | PROPOSED EVERGREEN TREE<br>- FOR SHADE & HABITAT           |
|                | PROPOSED DECIDUOUS TREE<br>- FOR SUMMER SHADE & WINTER SUN |
|                | CONTOURS @ 0.2m INTERVALS                                  |