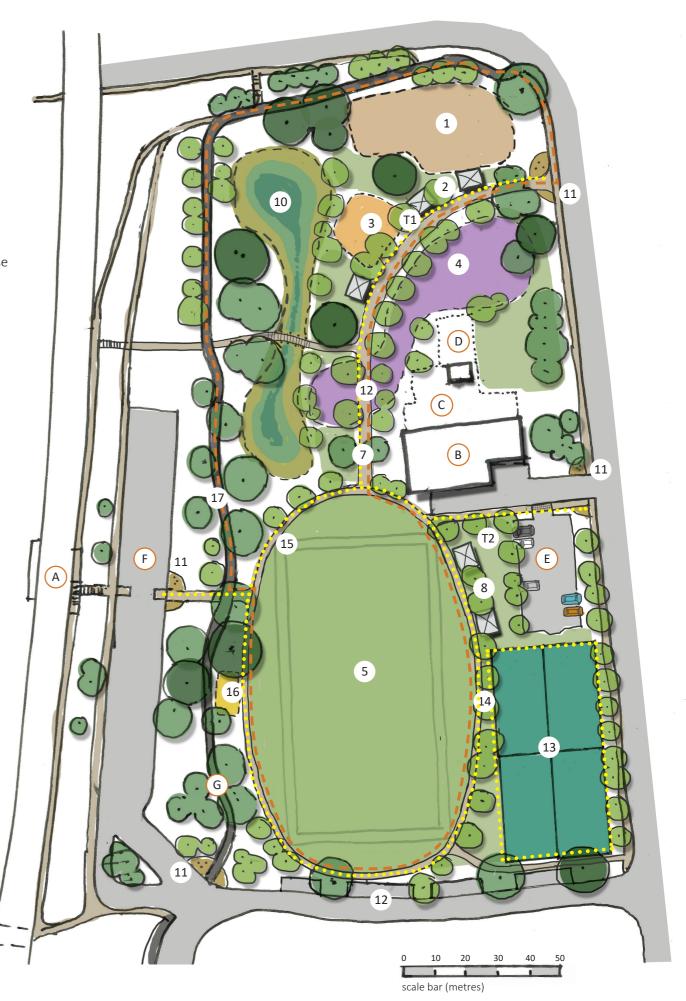

### Stage 1 (\$3.1m)

- 1. Skate park on the corner of Morton and Flaxmill Roads
- 2. Shelters, seating and associated amenities
- Hard surface activity space adjacent Skate Park including half-court basketball
- Adventure play space adjacent Morton Road & Christie Downs Community House
- Irrigated Community Green for informal recreation use
- New tree planting to reinforce shade provision and amenity (refer graphics
- Improved site access via paved pedestrian links (asphalt surface)
- Picnic shelters and bbg facilities adjacent Community Green
- 9. Public toilet (potential siting options noted as T1 and T2 on plan)
- 10. Stormwater management incorporating water sensitive urban design (WSUD)
- 11. Park 'gateway' statements and wayfinding signage
- 12. Additional site car parking along Finbar Crescent
- 13. Tennis/netball courts (x 1)

Note: The nature and extent of all Stage 1 project elements are indicative only and subject to change as detailed design and costings are progressed

### Future Stages (\$1.5m - \$2m)

(funding and project partners to be determined)

- 13. Tennis/netball courts (x 3) and hitting wall
- 14. Lighting to oval and tennis courts to enable extended hours of use
- 15. Oval Circuit track (300m length, asphalt surface)
- 16. Outdoor exercise equipment stations
- 17. Running and jogging trail featuring line marking and distance indicators

#### **Existing Facilities**

- A. Christie Downs Train Station
- B. Christie Downs Community House
- C. Community House fenced area
- D. Community garden and shed
- E. Community House car park
- F. DPTI car park
- G. Shared use trail

#### **Graphics Legend**

Proposed new trees

Shelter structure

Gateway statement

Night lighting area

Jogging circuit trail