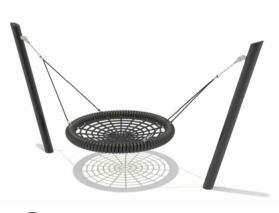

Drinking fountain with tap & dog bowl

Natural timber log

Proposed AFL goal posts

New park recliners

New seats

Proposed shelter with picnic setting (wheelchair accessible)

6 Bouldering edge

(8) Junior basket swing