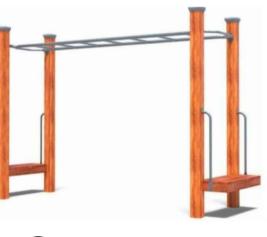

## Applecross Avenue, Morphett Vale Park Upgrade





**— — —** Extent of works shown thus



1200mm wide compacted rubble path

1200mm wide asphalt bike track



Proposed irrigated 'kick about' area

1600mm wide rock swale

Play sand pit

1200mm wide concrete path







Compacted rubble stand

Flower bed

Playground area

Garden bed



Kerb ramp location

Organic mulch

Drinking fountain with tap & dog bowl



Natural timber log







Proposed AFL goal posts

New park recliners



New seats

Proposed shelter with picnic setting (wheelchair accessible)





6 Bouldering edge







(8) Junior basket swing





Proposed evergreen tree

Proposed deciduous tree