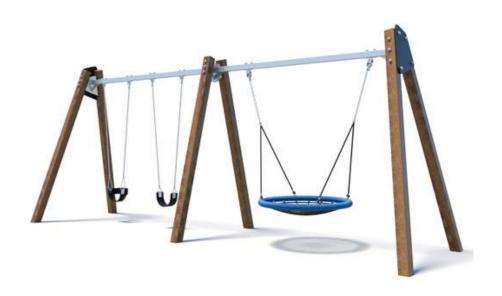

### **Proposed Products**

Jandamarra Climber **Lypa** 

Gumnut chair & Blossom **Jungle Play** 

Flyaway 40

Adventure+

Low Log Hardwood Balance
Climbing Tree

(05)

Premium 3 Seater Nest Swing **Moduplay** 