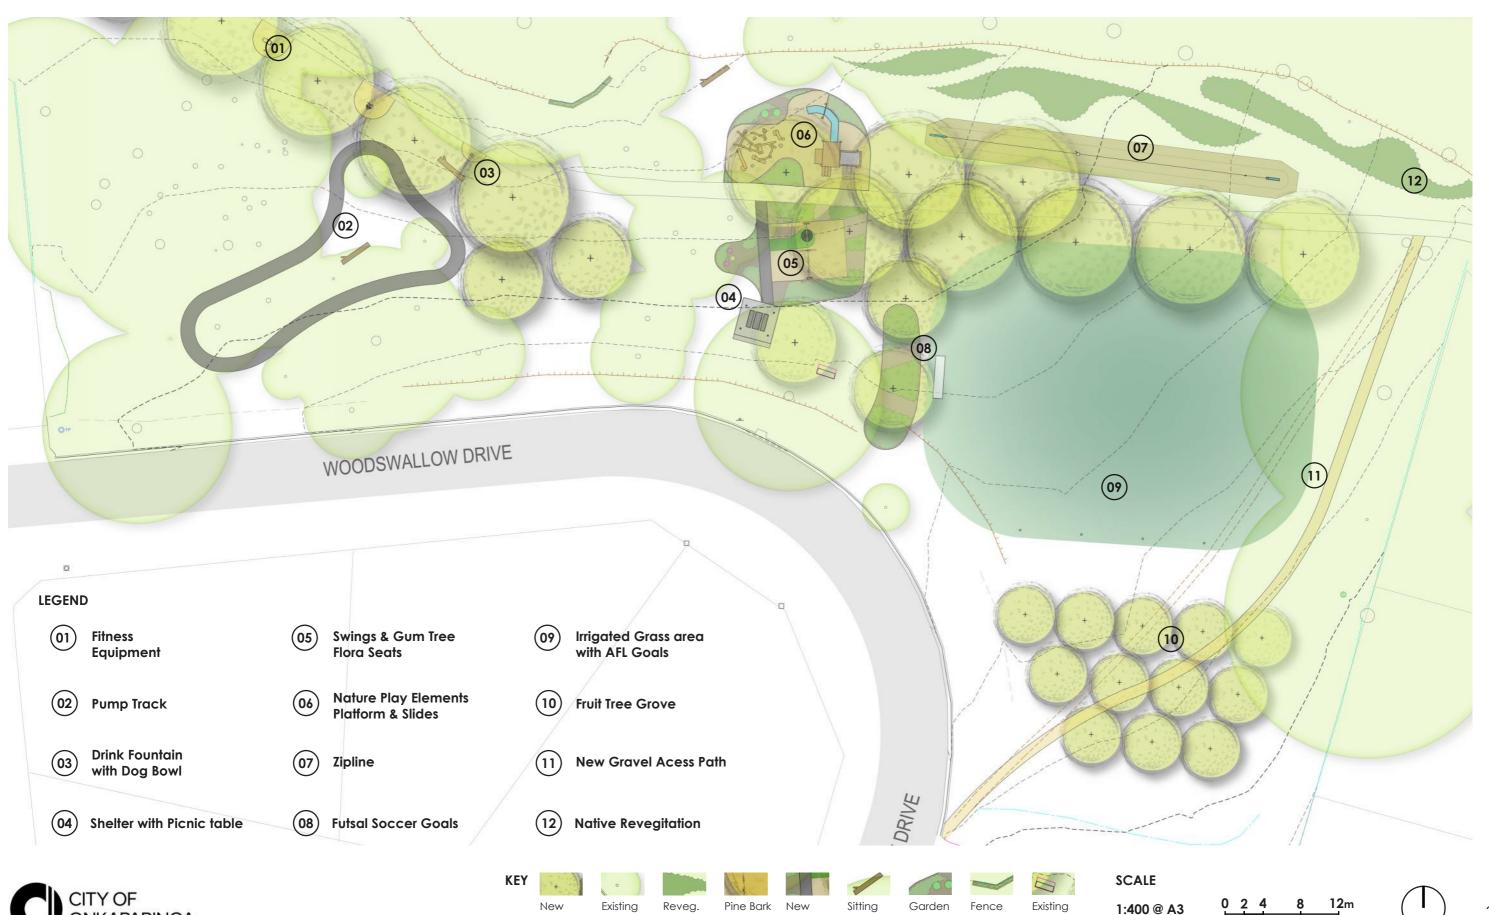

#### **Site Location**







### **Existing Conditions**











### **Concept Design**





Tree

















Planting





### **Proposed Products**



Jandamarra Climber **Lypa** 



Gumnut chair & Blossom **Jungle Play** 



Flyaway 40

Adventure+



Low Log Hardwood Balance
Climbing Tree

(05)



Premium 3 Seater Nest Swing **Moduplay** 



Pump Track **Design & Install** 

06)



**05** 



### **Proposed Products**







Futsal Goal **Trueline** 



Pull Ups & Leg Raises **A\_Space** 





(08)



Body Pulls & Push Ups **A\_Space** 

09





### **Proposed Products**



Skillion Roof Park Shelter **Landmark** (K302 4x4)



Habitat Boxes **Faunature** 



Gemtree Picnic Furniture **Spark** 



PF400 Pet Drinking Fountain **UrbanFF** *Price includes Bottle Filter*