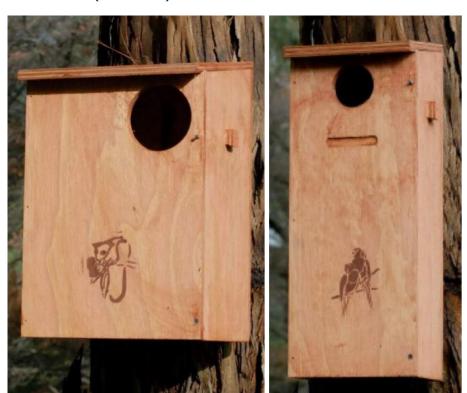

### **Proposed Products**

Skillion Roof Park Shelter **Landmark** (K302 4x4)

Habitat Boxes **Faunature** 

Gemtree Picnic Furniture **Spark** 

PF400 Pet Drinking Fountain **UrbanFF** *Price includes Bottle Filter* 