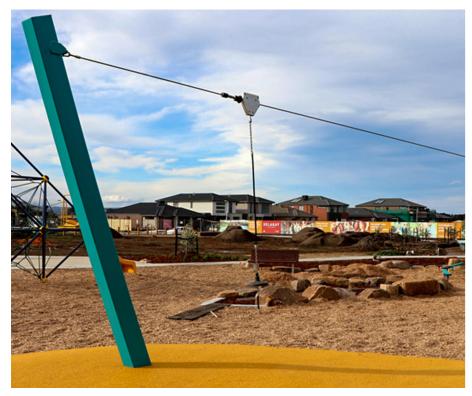

### **Proposed Fixtures**

Flyaway 40 Zipline Adventure+

Hanging roundabout Monsoon 4 **PlayRope** 

Premium 3 Seater Nest Swing Moduplay

Tower and Fibreglass Slide **Climbing Tree** 

Premium Quad Swing Moduplay