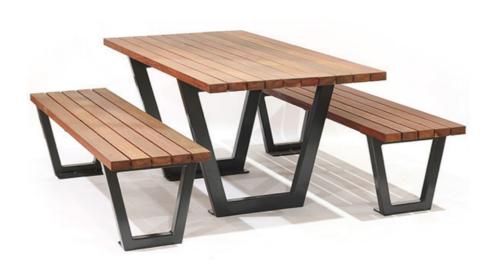

### **Proposed Fixtures**

Skillion Roof Park Shelter **Landmark** (K302 4x4)

GFS-Stealth Solar Light Greenfrog

Gemtree Picnic Furniture Spark

**Futsal Goal** Trueline

Basic 3.5 & 2m AFL Goals (8 piece set) **Trueline** 