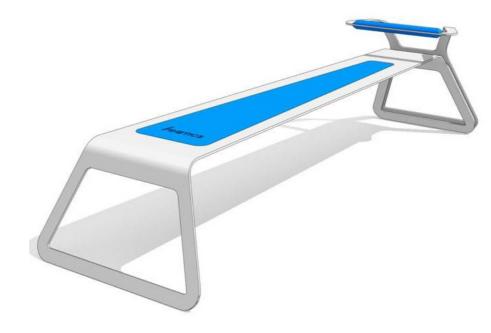

### **Proposed Fixtures**

Chin up Bar / BL300 **Kinetics** 

Flat Bench / BL100 **Kinetics** 

Knee Lift High Bar / BL600 **Kinetics** 

Body Curl Inclined Bench / BL200 Kinetics

Apollo 280 Drinking Fountain **UrbanFF** Plus additional Dog bowl