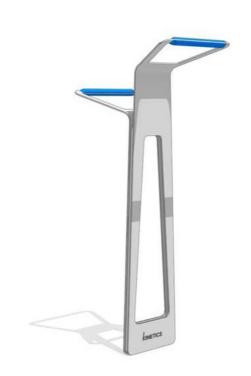

### **Proposed Fixtures**

Chin up Bar / BL300 **Kinetics** 

Flat Bench / BL100 **Kinetics** 

Knee Lift High Bar / BL600 **Kinetics** 

Body Curl Inclined Bench / BL200 Kinetics

Apollo 280 Drinking Fountain **UrbanFF** Plus additional Dog bowl