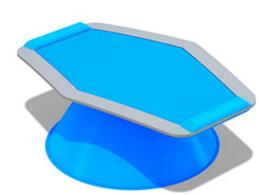

### **Proposed Fixtures**

Flyaway 40 Zipline Adventure+

Hanging roundabout Monsoon 4 **PlayRope** 

Premium 3 Seater Nest Swing Moduplay

Tower and Fibreglass Slide **Climbing Tree** 

Premium Quad Swing Moduplay