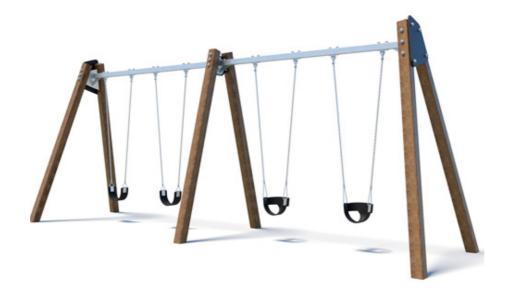

### **Proposed Fixtures**

Flyaway 40 Zipline Adventure+

Hanging roundabout Monsoon 4 **PlayRope** 

Premium 3 Seater Nest Swing Moduplay

Tower and Fibreglass Slide **Climbing Tree** 

Premium Quad Swing Moduplay