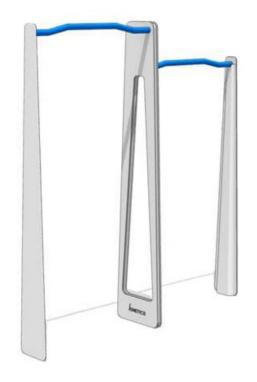

### **Proposed Fixtures**

Chin up Bar / BL300 **Kinetics** 

Flat Bench / BL100 **Kinetics** 

Knee Lift High Bar / BL600 **Kinetics** 

Body Curl Inclined Bench / BL200 Kinetics

Apollo 280 Drinking Fountain **UrbanFF** Plus additional Dog bowl