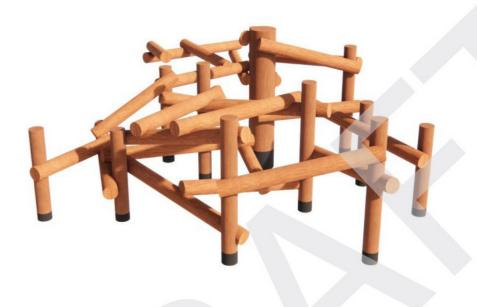

### **Site Location**







## **Existing Conditions**











### **DRAFT Concept Design**







Trees

(deciduous)







Seating



Lawn



Garden



Planting



Softfall





1:800 @ A3



### **Proposed Fixtures**



Flyaway 40 Zipline Adventure+



Hanging roundabout Monsoon 4 **PlayRope** 



Premium 3 Seater Nest Swing Moduplay



Tower and Fibreglass Slide **Climbing Tree** 



Premium Quad Swing Moduplay



Hardwood Long Scramble **Climbing Tree** 



### **Proposed Fixtures**



Chin up Bar / BL300 **Kinetics** 



Flat Bench / BL100 **Kinetics** 



Knee Lift High Bar / BL600 **Kinetics** 



Body Curl Inclined Bench / BL200 Kinetics



Apollo 280 Drinking Fountain **UrbanFF** Plus additional Dog bowl



Ball Board / BL2000 **Kinetics** 



### **Proposed Fixtures**



Skillion Roof Park Shelter **Landmark** (K302 4x4)



GFS-Stealth Solar Light Greenfrog



Gemtree Picnic Furniture Spark



**Futsal Goal** Trueline



Basic 3.5 & 2m AFL Goals (8 piece set) **Trueline** 



Noise Reduction Basketball / Netball **Trueline**