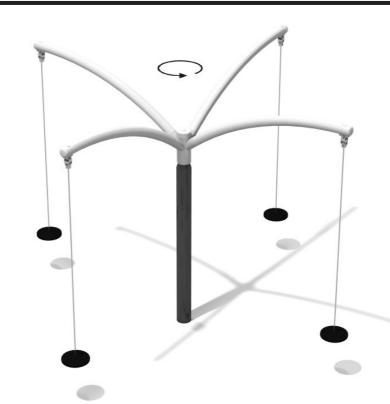

### **Proposed Fixtures**

Flyaway 40 Zipline Adventure+

Hanging roundabout Monsoon 4 **PlayRope** 

Premium 3 Seater Nest Swing Moduplay

Tower and Fibreglass Slide **Climbing Tree** 

Premium Quad Swing Moduplay