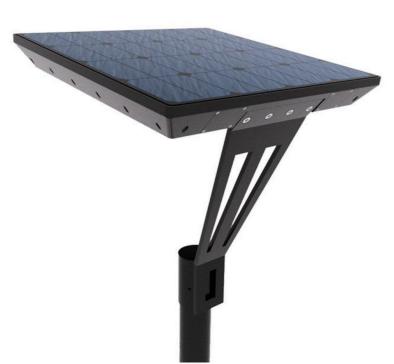

### **Proposed Fixtures**

Skillion Roof Park Shelter **Landmark** (K302 4x4)

GFS-Stealth Solar Light Greenfrog

Gemtree Picnic Furniture Spark

**Futsal Goal** Trueline

Basic 3.5 & 2m AFL Goals (8 piece set) **Trueline** 