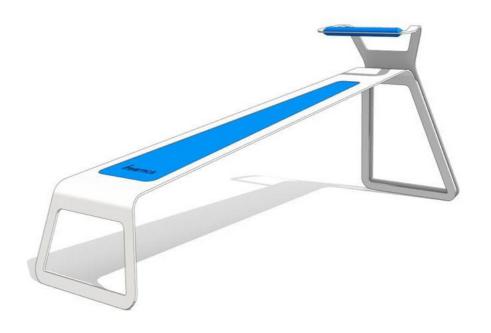

### **Proposed Fixtures**

Chin up Bar / BL300 **Kinetics** 

Flat Bench / BL100 **Kinetics** 

Knee Lift High Bar / BL600 **Kinetics** 

Body Curl Inclined Bench / BL200 Kinetics

Apollo 280 Drinking Fountain **UrbanFF** Plus additional Dog bowl