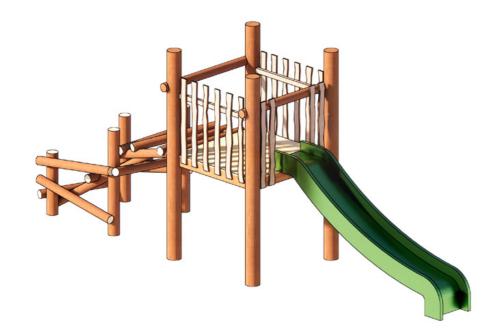

### **Proposed Fixtures**

Flyaway 40 Zipline Adventure+

Hanging roundabout Monsoon 4 **PlayRope** 

Premium 3 Seater Nest Swing Moduplay

Tower and Fibreglass Slide **Climbing Tree** 

Premium Quad Swing Moduplay