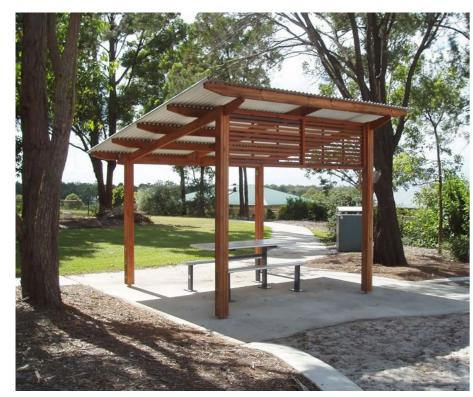

### **Proposed Fixtures**

Skillion Roof Park Shelter **Landmark** (K302 4x4)

GFS-Stealth Solar Light Greenfrog

Gemtree Picnic Furniture Spark

**Futsal Goal** Trueline

Basic 3.5 & 2m AFL Goals (8 piece set) **Trueline** 