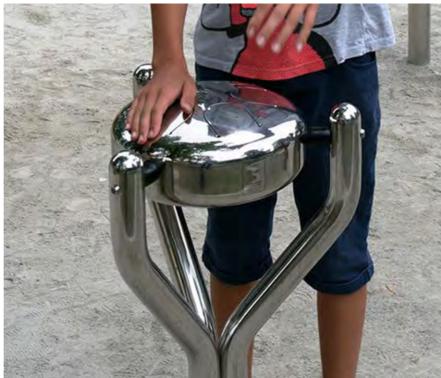

## Jessamine Avenue Reserve Reynella **Final Design**

- (01) Cubby creator
- (02) Sensory path
- (03) Double swing
- (04) Basket swing
- (05) New seat
- (06) Elevated play equipment
- (07) Animal springer
- (08) Drinking fountain
- (09) Shelter and picnic setting
- (10)Unit paving path
  - 100m concrete path with graphic marking/painting
- (12) Irrigated lawn area
- (13)Steel Drums
- (14)Irrigated grass mound
  - Irrigated kickabout area with seating logs
- (16) Basketball court
- (17) Fitness station

#### Jessamine Avenue Reserve Reynella **Proposed Products - Play Equipment**

Running track / footpath with Graphics/text

Babel Drum (Small) Percussion Play

(11)

(17)

Basketball court tower

(13)

Abs bench