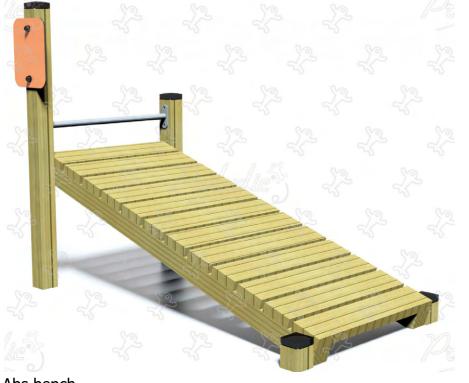

#### Jessamine Avenue Reserve Reynella **Proposed Products - Play Equipment**

Running track / footpath with Graphics/text

Babel Drum (Small) Percussion Play

(11)

(17)

Basketball court tower

(13)

Abs bench