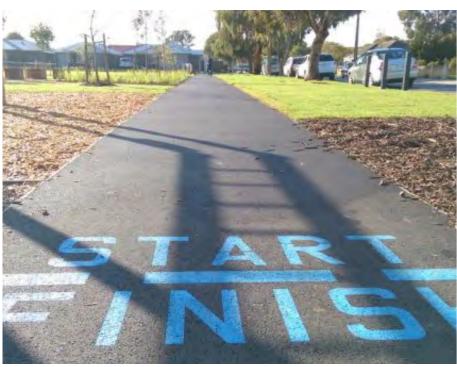

## Jessamine Avenue Reserve Reynella **Final Design**

- (01) Cubby creator
- (02) Sensory path
- (03) Double swing
- (04) Basket swing
- (05) New seat
- (06) Elevated play equipment
- (07) Animal springer
- (08) Drinking fountain
- (09) Shelter and picnic setting
- (10)Unit paving path
  - 100m concrete path with graphic marking/painting
- (12) Irrigated lawn area
- (13)Steel Drums
- (14)Irrigated grass mound
  - Irrigated kickabout area with seating logs
- (16) Basketball court
- (17) Fitness station

#### Jessamine Avenue Reserve Reynella **Proposed Products - Play Equipment**

Running track / footpath with Graphics/text

Babel Drum (Small) Percussion Play

(11)

(17)

Basketball court tower

(13)

Abs bench