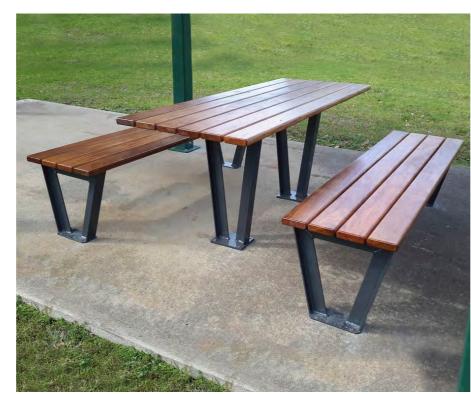

#### Reynella

Monaco Timber Seat with armrests **Terrain Group** 

Monaco Timber Setting Terrain Group

05

(08)

Akiva Shelter 4x4m Terrain Group

09

Apollo 280 with dog bowl Urban+ Fountains & Furniture