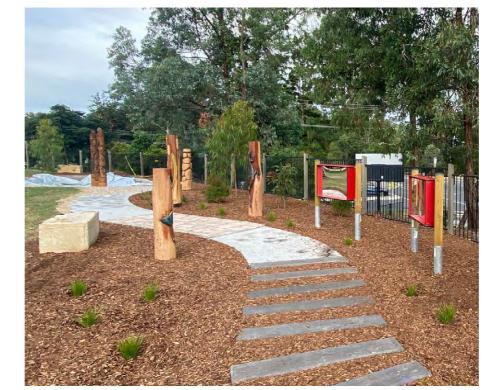

Ref 2022-059

## Jessamine Avenue Reserve Reynella **Existing Conditions**











# Jessamine Avenue Reserve Reynella **Final Design - Overall Plan**





#### SCALE 1:400 @ A3



## Jessamine Avenue Reserve Reynella **Final Design**





- (01) Cubby creator
- (02) Sensory path
- (03) Double swing
- (04) Basket swing
- (05) New seat
- (06) Elevated play equipment
- (07) Animal springer
- (08) Drinking fountain
- (09) Shelter and picnic setting
- (10)Unit paving path
  - 100m concrete path with graphic marking/painting
- (12) Irrigated lawn area
- (13)Steel Drums
- (14)Irrigated grass mound
  - Irrigated kickabout area with seating logs
- (16) Basketball court
- (17) Fitness station

SCALE 1:200 @ A3



# Jessamine Avenue Reserve Reynella Proposed Products - Play Equipment





Cubby creator

Sensory Path

(01)

(04)



(02)

06



Basket swing - Tornado (colour to be determined) Forpark



Elevated play - ELV6-1005 (colour to be determined) **Forpark** 







#### Jessamine Avenue Reserve Reynella **Proposed Products - Play Equipment**



Running track / footpath with Graphics/text



Babel Drum (Small) Percussion Play

(11)

(17)





Basketball court tower

(13)





Abs bench



16

# Jessamine Avenue Reserve Proposed Products - Park Furniture

#### Reynella



Monaco Timber Seat with armrests **Terrain Group** 



Monaco Timber Setting Terrain Group

05

(08)



Akiva Shelter 4x4m Terrain Group

09



Apollo 280 with dog bowl Urban+ Fountains & Furniture