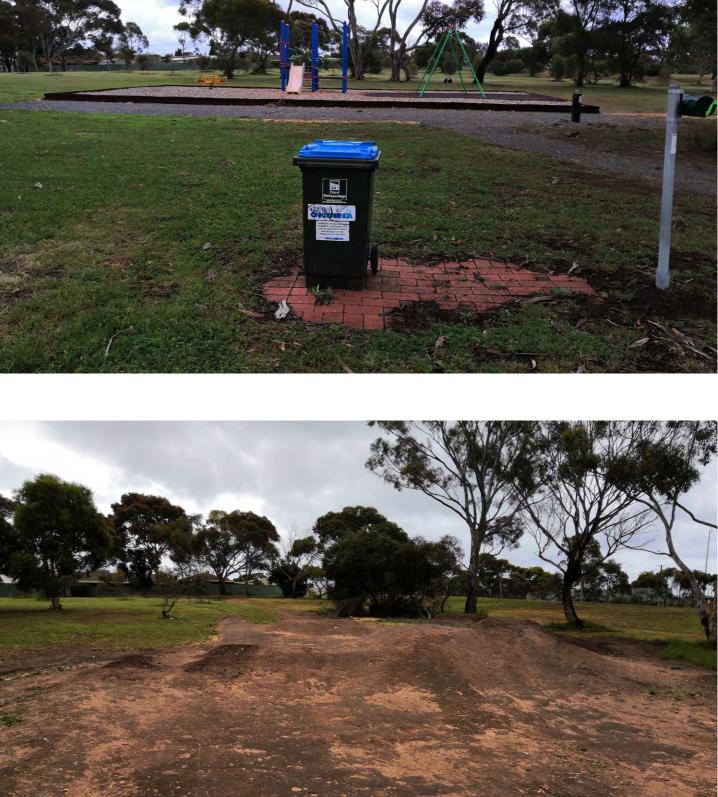

## Jessamine Avenue Reserve Reynella Site Location









Ref 2022-059

## Jessamine Avenue Reserve Reynella **Existing Conditions**











# Jessamine Avenue Reserve Reynella **Final Design - Overall Plan**





#### SCALE 1:400 @ A3



## Jessamine Avenue Reserve Reynella **Final Design**





- (01) Cubby creator
- (02) Sensory path
- (03) Double swing
- (04) Basket swing
- (05) New seat
- (06) Elevated play equipment
- (07) Animal springer
- (08) Drinking fountain
- (09) Shelter and picnic setting
- (10)Unit paving path
  - 100m concrete path with graphic marking/painting
- (12) Irrigated lawn area
- (13)Steel Drums
- (14)Irrigated grass mound
  - Irrigated kickabout area with seating logs
- (16) Basketball court
- (17) Fitness station

SCALE 1:200 @ A3



# Jessamine Avenue Reserve Reynella Proposed Products - Play Equipment





Cubby creator

Sensory Path

(01)

(04)



(02)

06



Basket swing - Tornado (colour to