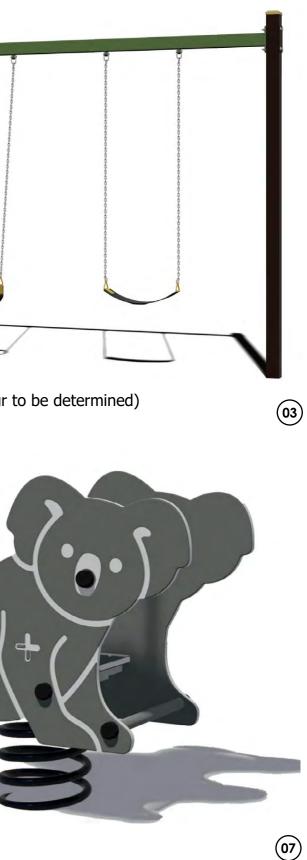

## Jessamine Avenue Reserve Reynella **Final Design**

- (01) Cubby creator
- (02) Sensory path
- (03) Double swing
- (04) Basket swing
- (05) New seat
- (06) Elevated play equipment
- (07) Animal springer
- (08) Drinking fountain
- (09) Shelter and picnic setting
- (10)Unit paving path
  - 100m concrete path with graphic marking/painting
- (12) Irrigated lawn area
- (13)Steel Drums
- (14)Irrigated grass mound
  - Irrigated kickabout area with seating logs
- (16) Basketball court
- (17) Fitness station

# Jessamine Avenue Reserve Reynella Proposed Products - Play Equipment

Cubby creator

Sensory Path

(01)

(04)

(02)

06

Basket swing - Tornado (colour to be determined) Forpark

Elevated play - ELV6-1005 (colour to be determined) **Forpark** 