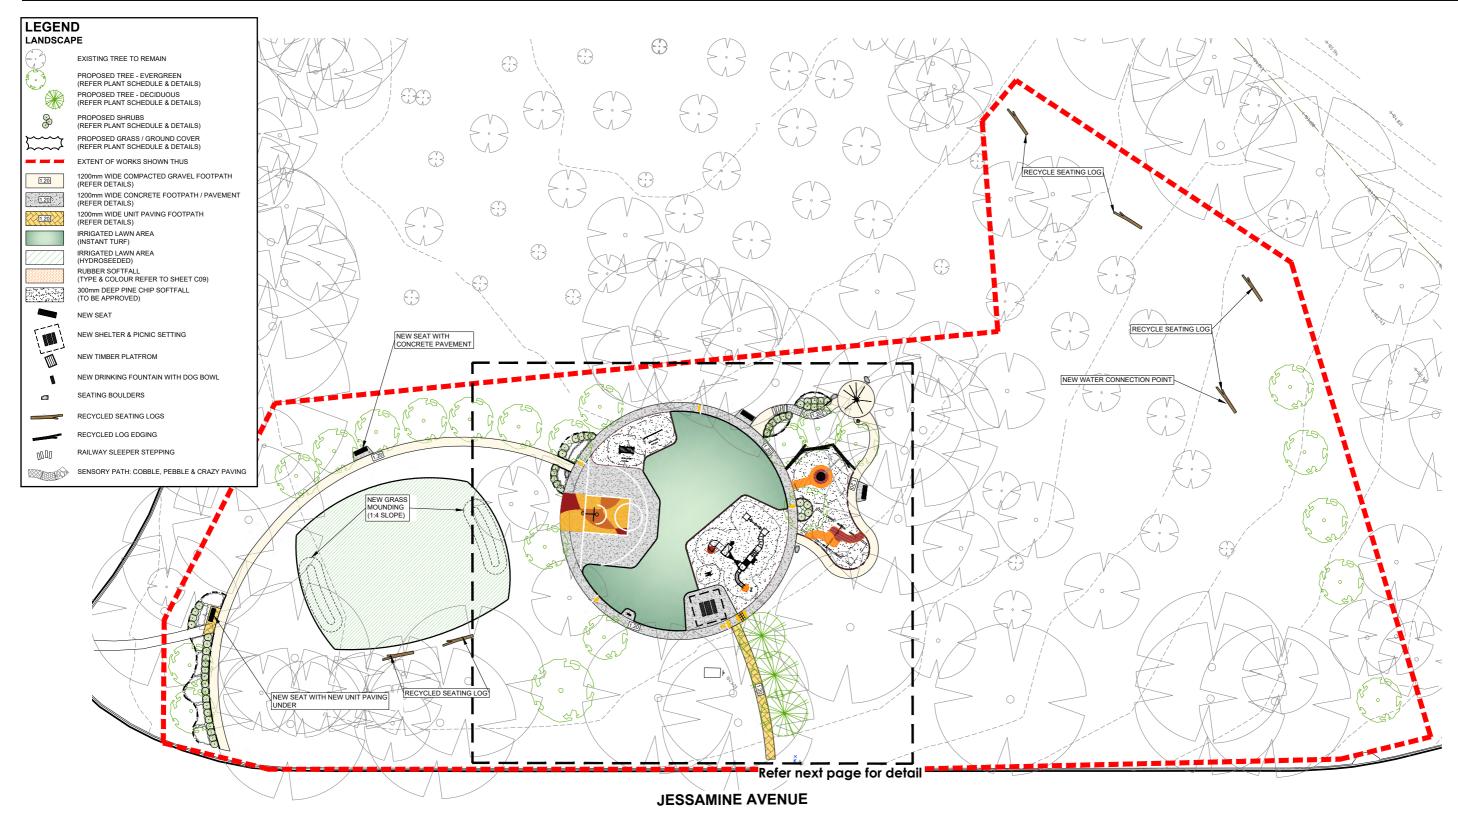

# Jessamine Avenue Reserve Reynella **Final Design - Overall Plan**

#### SCALE 1:400 @ A3

## Jessamine Avenue Reserve Reynella **Final Design**

- (01) Cubby creator
- (02) Sensory path
- (03) Double swing
- (04) Basket swing
- (05) New seat
- (06) Elevated play equipment
- (07) Animal springer
- (08) Drinking fountain
- (09) Shelter and picnic setting
- (10)Unit paving path
  - 100m concrete path with graphic marking/painting
- (12) Irrigated lawn area
- (13)Steel Drums
- (14)Irrigated grass mound
  - Irrigated kickabout area with seating logs
- (16) Basketball court
- (17) Fitness station