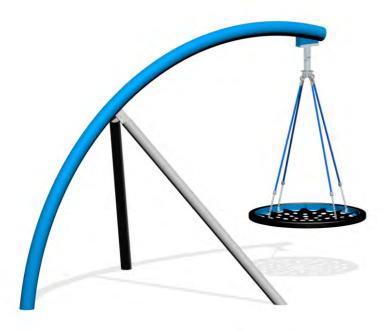

# Jessamine Avenue Reserve Reynella Proposed Products - Play Equipment

Cubby creator

Sensory Path

(01)

(04)

(02)

06

Basket swing - Tornado (colour to be determined) Forpark

Elevated play - ELV6-1005 (colour to be determined) **Forpark** 