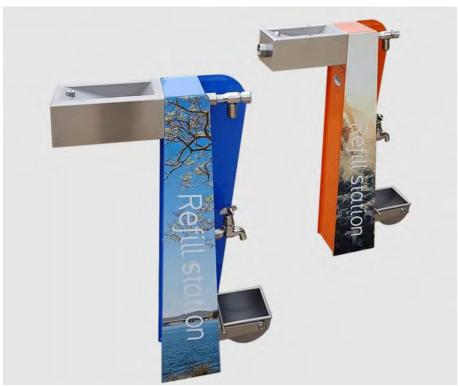

#### Reynella

Monaco Timber Seat with armrests **Terrain Group** 

Monaco Timber Setting Terrain Group

05

(08)

Akiva Shelter 4x4m Terrain Group

09

Apollo 280 with dog bowl Urban+ Fountains & Furniture