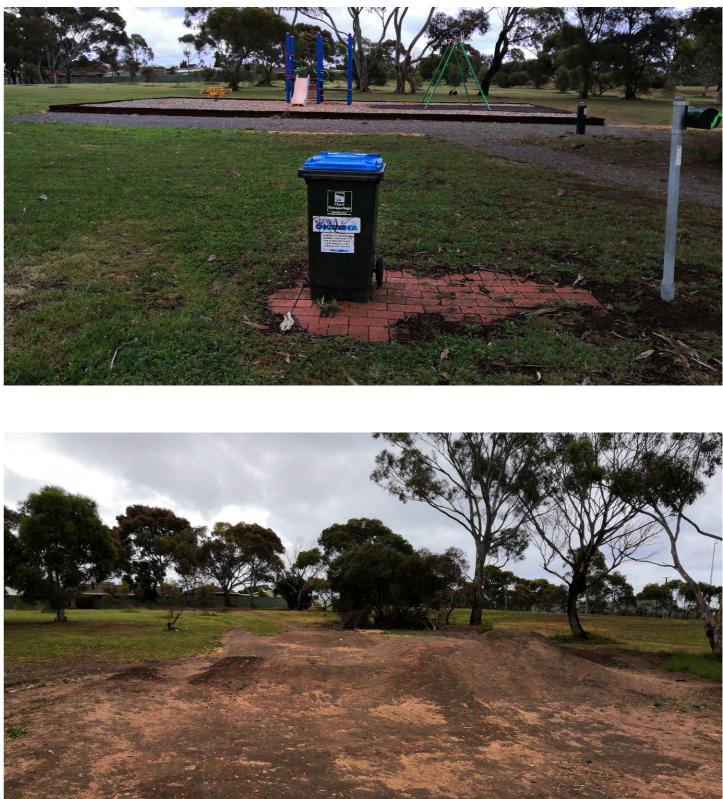

## Jessamine Avenue Reserve Reynella Site Location









Ref 2022-059

## Jessamine Avenue Reserve Reynella **Existing Conditions**











# Jessamine Avenue Reserve Reynella **Final Design - Overall Plan**





#### SCALE 1:400 @ A3



## Jessamine Avenue Reserve Reynella **Final Design**





- (01) Cubby creator
- (02) Sensory path
- (03) Double swing
- (04) Basket swing
- (05) New seat
- (06) Elevated play equipment
- (07) Animal springer
- (08) Drinking fountain
- (09) Shelter and picnic setting
- (10)Unit paving path
  - 100m concrete path with graphic marking/painting
- (12) Irrigated lawn area
- (13)Steel Drums
- (14)Irrigated grass mound
  - Irrigated kickabout area with seating logs
- (16) Basketball court
- (17) Fitness station

SCALE 1:200 @ A3



# Jessamine Avenue Reserve Reynella Proposed Products - Play Equipment





Cubby creator

Sensory Path

(01)

(04)



(02)

06



Basket swing - Tornado (colour