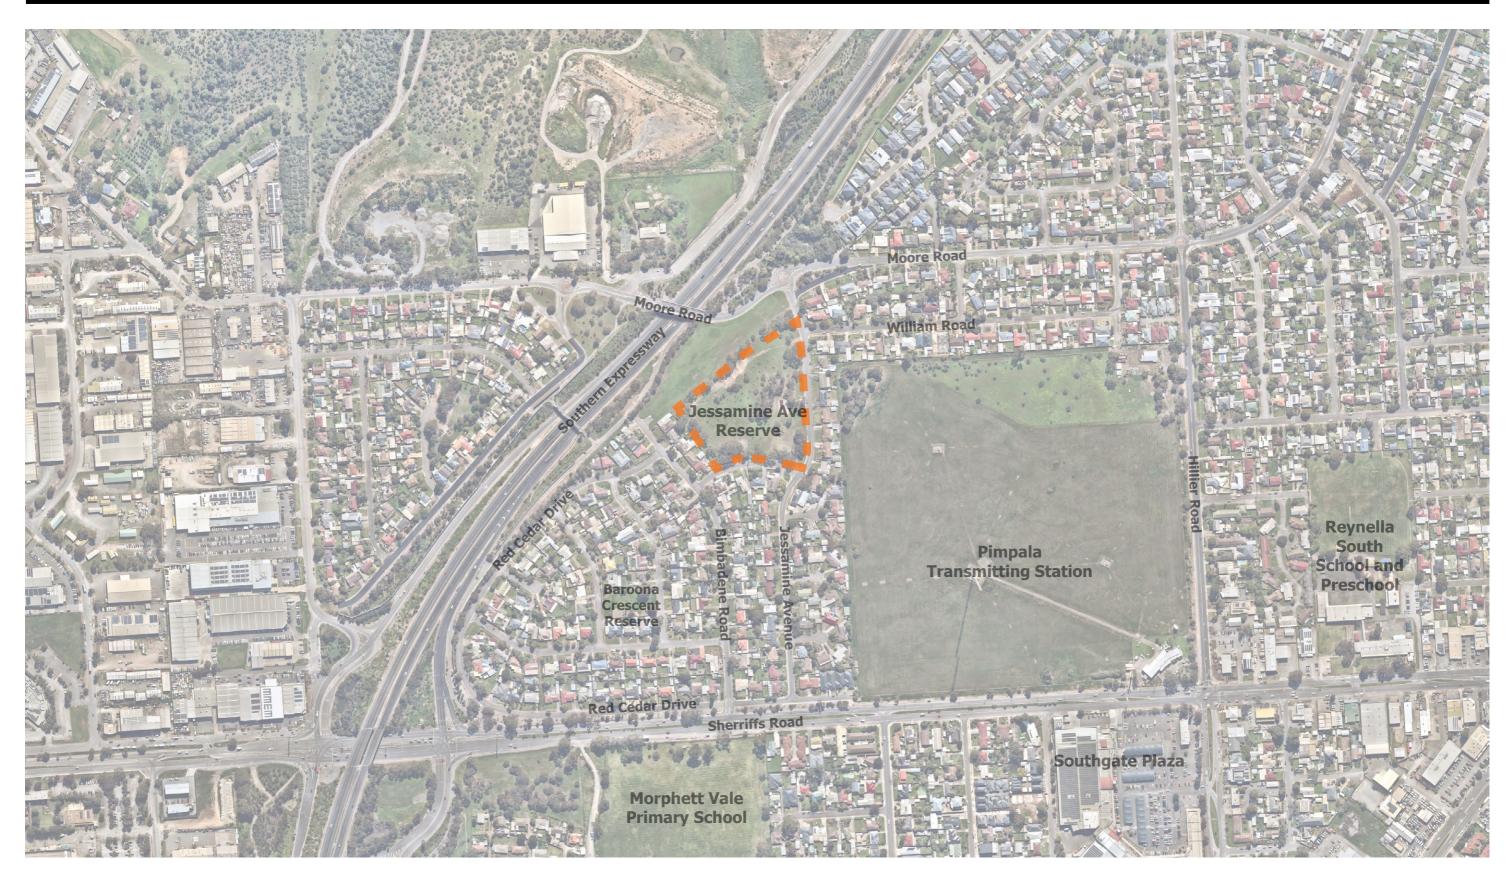

## Jessamine Avenue Reserve Reynella Site Location









Ref 2022-059

## Jessamine Avenue Reserve Reynella **Existing Conditions**











# Jessamine Avenue Reserve Reynella **Final Design - Overall Plan**





#### SCALE 1:400 @ A3



## Jessamine Avenue Reserve Reynella **Final Design**





- (01) Cubby creator
- (02) Sensory path
- (03) Double swing
- (04) Basket swing
- (05) New seat
- (06) Elevated play equipment
- (07) Animal springer
- (08) Drinking fountain
- (09) Shelter and picnic setting
- (10)Unit paving path
  - 100m concrete path with graphic marking/painting
- (12) Irrigated lawn area
- (13)Steel Drums
- (14)Irrigated grass mound
  - Irrigated kickabout area with seating logs
- (16) Basketball court
- (17) Fitness station

SCALE 1:200 @ A3



# Jessamine Avenue Reserve Reynella Proposed Products - Play Equipment