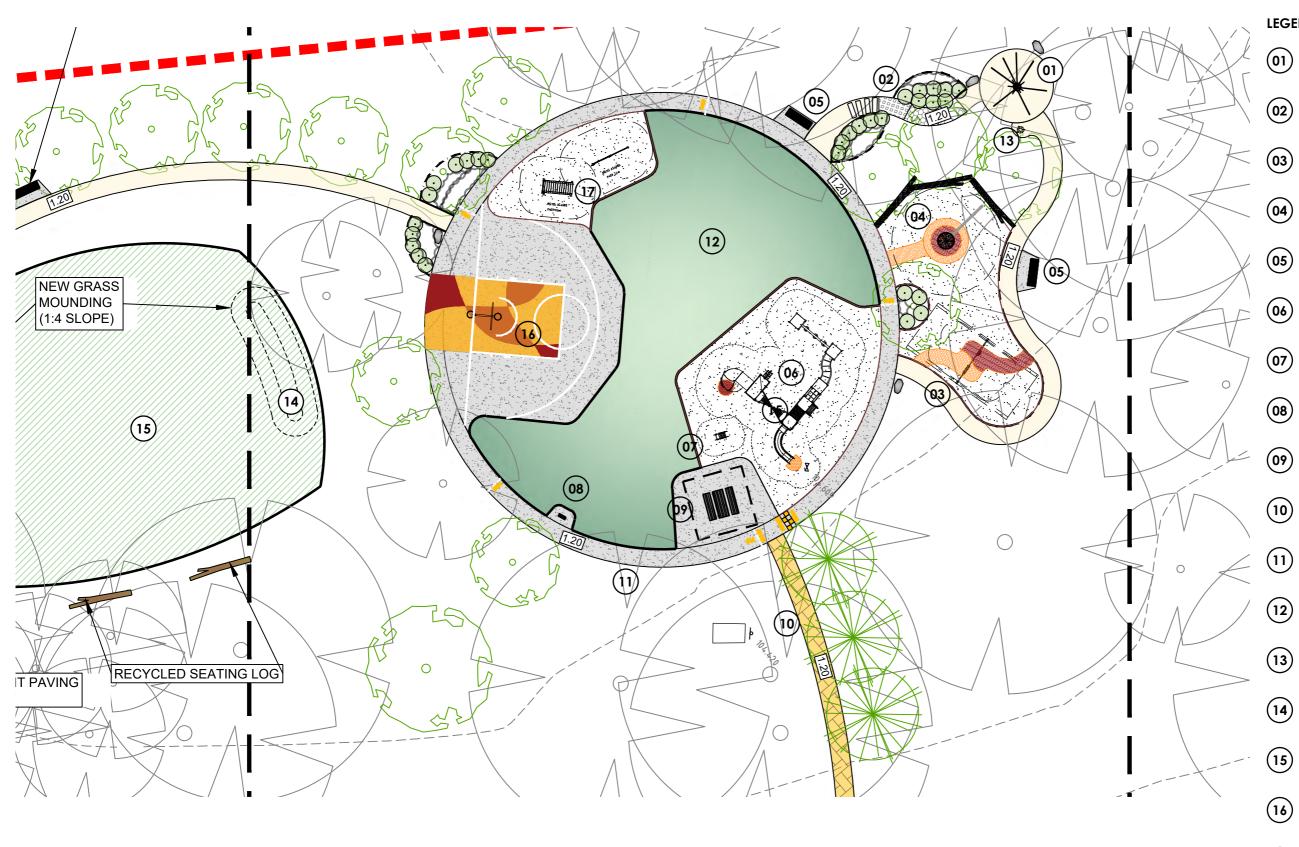

# Jessamine Avenue Reserve Reynella **Final Design - Overall Plan**

## Jessamine Avenue Reserve Reynella **Final Design**

- (01) Cubby creator
- (02) Sensory path
- (03) Double swing
- (04) Basket swing
- (05) New seat
- (06) Elevated play equipment
- (07) Animal springer
- (08) Drinking fountain
- (09) Shelter and picnic setting
- (10)Unit paving path
  - 100m concrete path with graphic marking/painting
- (12) Irrigated lawn area
- (13)Steel Drums
- (14)Irrigated grass mound
  - Irrigated kickabout area with seating logs
- (16) Basketball court
- (17) Fitness station