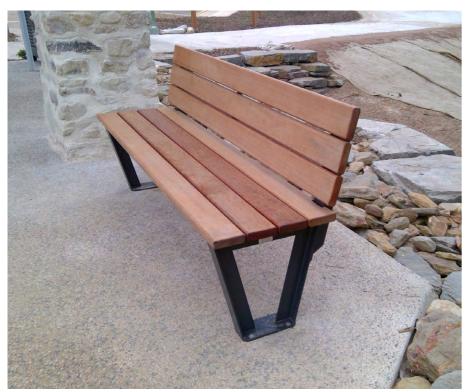

#### Reynella

Monaco Timber Seat with armrests **Terrain Group** 

Monaco Timber Setting Terrain Group

05

(08)

Akiva Shelter 4x4m Terrain Group

09

Apollo 280 with dog bowl Urban+ Fountains & Furniture