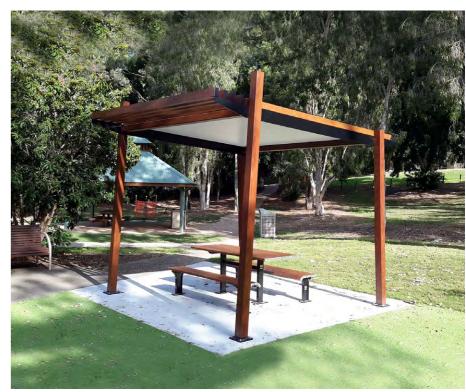

#### Reynella

Monaco Timber Seat with armrests **Terrain Group** 

Monaco Timber Setting Terrain Group

05

(08)

Akiva Shelter 4x4m Terrain Group

09

Apollo 280 with dog bowl Urban+ Fountains & Furniture