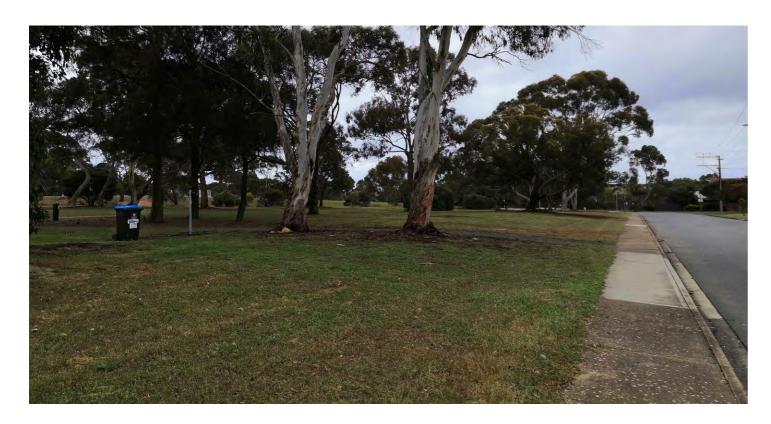

## Jessamine Avenue Reserve Reynella Site Location









Ref 2022-059

## Jessamine Avenue Reserve Reynella **Existing Conditions**











# Jessamine Avenue Reserve Reynella **Final Design - Overall Plan**





#### SCALE 1:400 @ A3



## Jessamine Avenue Reserve Reynella **Final Design**





- (01) Cubby creator
- (02) Sensory path
- (03) Double swing
- (04) Basket swing
- (05) New seat
- (06) Elevated play equipment
- (07) Animal springer
- (08) Drinking fountain
- (09) Shelter and picnic setting
- (10)Unit paving path
  - 100m concrete path with graphic marking/painting
- (12) Irrigated lawn area
- (13)Steel Drums
- (14)Irrigated grass mound
  - Irrigated kickabout area with seating logs
- (16) Basketball court
- (17) Fitness station

SCALE 1:200 @ A3



# Jessamine Avenue Reserve Reynella Proposed Products - Play Equipment





Cubby creator

Sensory Path

(01)

(04)



(02)

06



Basket swing - Tornado (colour t