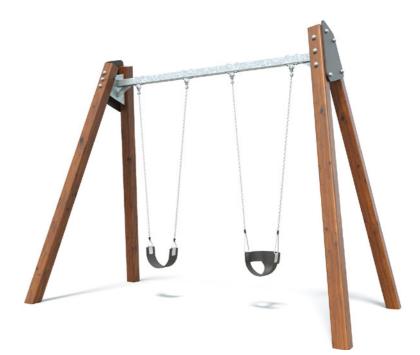

Velocity Carousel **Adventure+** or similar

Premium Single Bay Swing **Moduplay** *or similar* 

05)