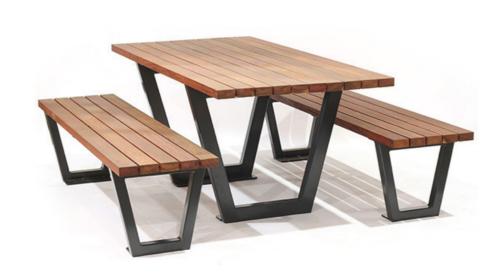

### Proposed Fixture & Furniture examples

Skillion Roof Park Shelter **Landmark** (K302 4x4) *or similar* 

Futsal Goal **Trueline** or similar

Gemtree Picnic Furniture **Spark** *or similar* 

(12)

Noise Reduction Basketball/Netball **Trueline** *or similar* 