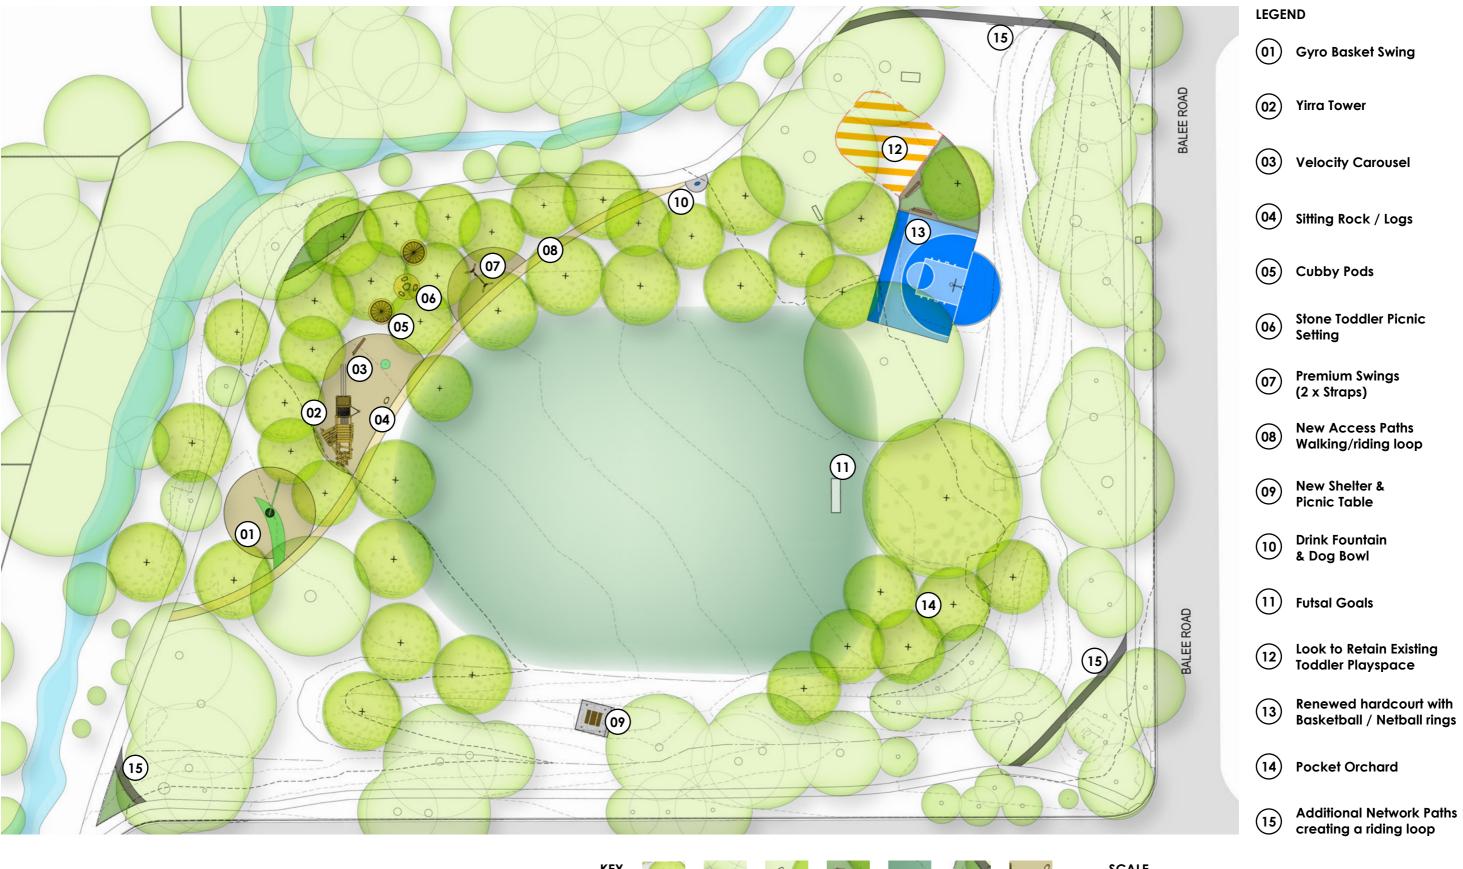

#### **Site Location**







## **Existing Conditions**











#### **Draft Concept Design**















Logs



Lawn



New

Planting



Softfall



1:250 @ A3





#### Proposed Play elements examples



Gyro4.5 (Basket Swing) **Adventure+** or similar



Cubby Pod **Climbing Tree Creations** or similar



Yirra Tower **Lypa** *or similar* 



Boulder Picnic Setting or similar

04)



Velocity Carousel **Adventure+** or similar



Premium Single Bay Swing **Moduplay** *or similar* 

05)





### Proposed Fixture & Furniture examples



Skillion Roof Park Shelter **Landmark** (K302 4x4) *or similar* 



Futsal Goal **Trueline** or similar



Gemtree Picnic Furniture **Spark** *or similar* 



(12)

Noise Reduction Basketball/Netball **Trueline** *or similar* 

(11)



Apollo 280 Drinking Fountain + Dog bowl **UrbanFF** or similar