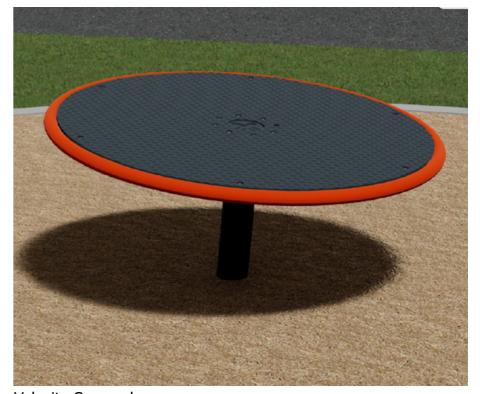

Velocity Carousel **Adventure+** or similar

Premium Single Bay Swing **Moduplay** *or similar* 

05)