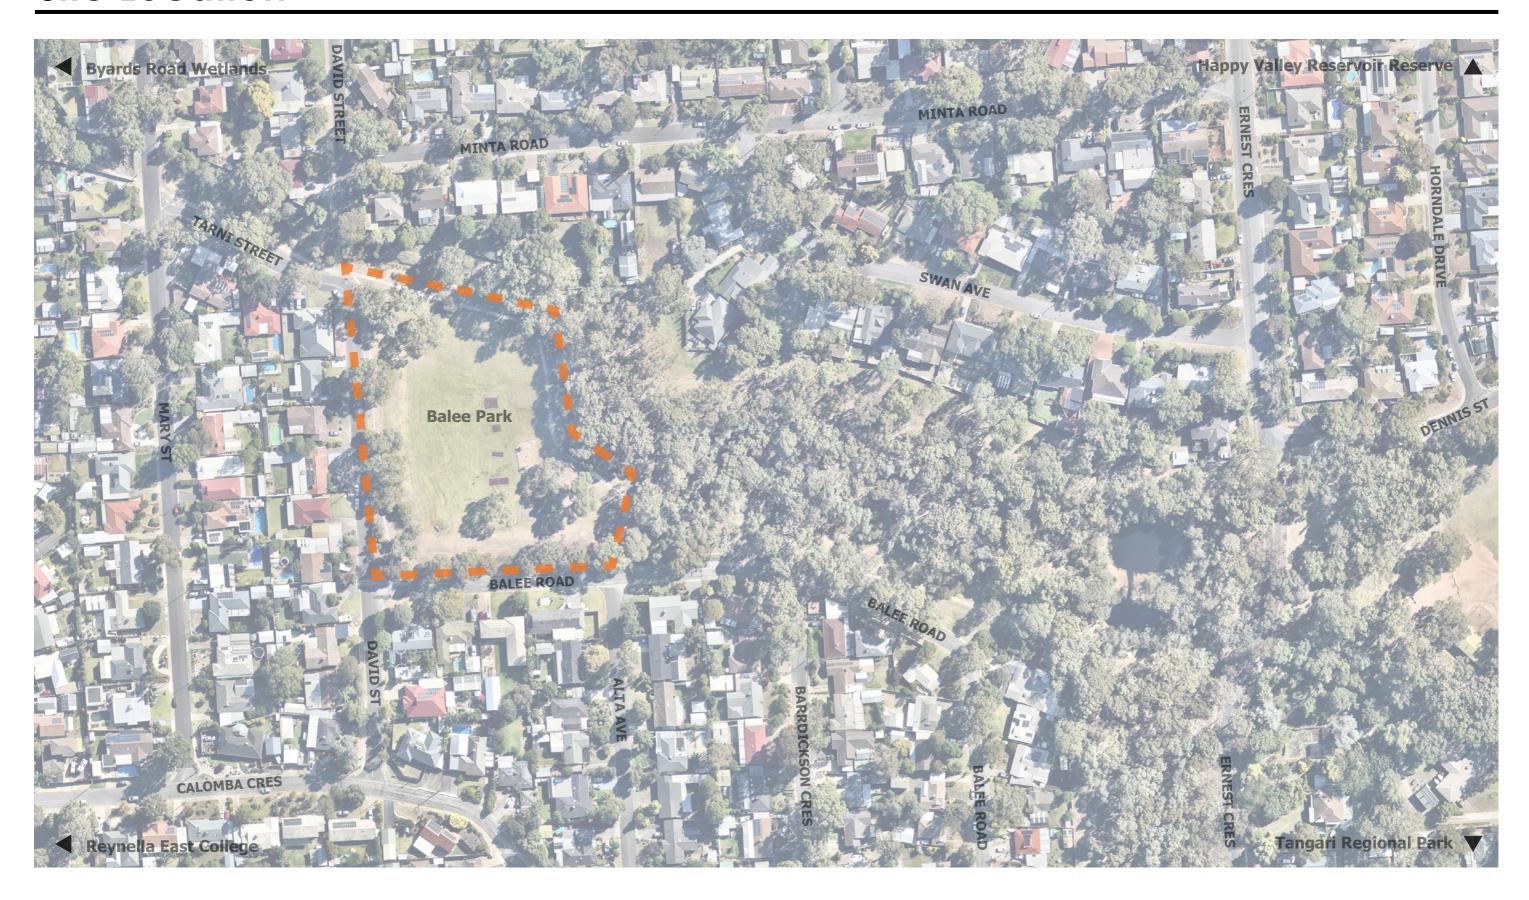

#### **Site Location**







## **Existing Conditions**











#### **Draft Concept Design**















Logs



Lawn



New

Planting



Softfall



1:250 @ A3





#### Proposed Play elements examples



Gyro4.5 (Basket Swing) **Adventure+** or similar



Cubby Pod **Climbing Tree Creations** or similar



Yirra Tower **Lypa** *or similar* 



Boulder Picnic Setting or similar

04)



Velocity Carousel **Adventure+** or similar



Premium Single Bay Swing **Moduplay** *or similar* 

05)





### Proposed Fixture & Furniture examples



Skillion Roof Park Shelter **Landmark** (K302 4x4) *or similar* 



Futsal Goal **Trueline** or similar



Gemtree Picnic Furniture **Spark** *or similar* 



(12)

Noise Reduction Basketball/Netball **Trueline** *or similar* 

(11)



Apollo 280 Drinking Fountain + Dog b