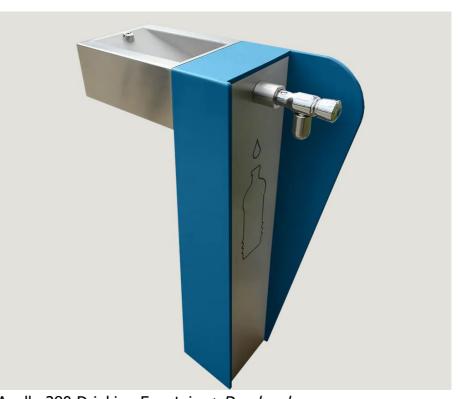

#### **Site Location**







## **Existing Conditions**











#### **Draft Concept Design**















Logs



Lawn



New

Planting



Softfall



1:250 @ A3





#### Proposed Play elements examples



Gyro4.5 (Basket Swing) **Adventure+** or similar



Cubby Pod **Climbing Tree Creations** or similar



Yirra Tower **Lypa** *or similar* 



Boulder Picnic Setting or similar

04)



Velocity Carousel **Adventure+** or similar



Premium Single Bay Swing **Moduplay** *or similar* 

05)





### Proposed Fixture & Furniture examples



Skillion Roof Park Shelter **Landmark** (K302 4x4) *or similar* 



Futsal Goal **Trueline** or similar



Gemtree Picnic Furniture **Spark** *or similar* 



(12)

Noise Reduction Basketball/Netball **Trueline** *or similar* 

(11)



Apollo 280 Drinking Fountain + Dog bowl **UrbanFF** or similar