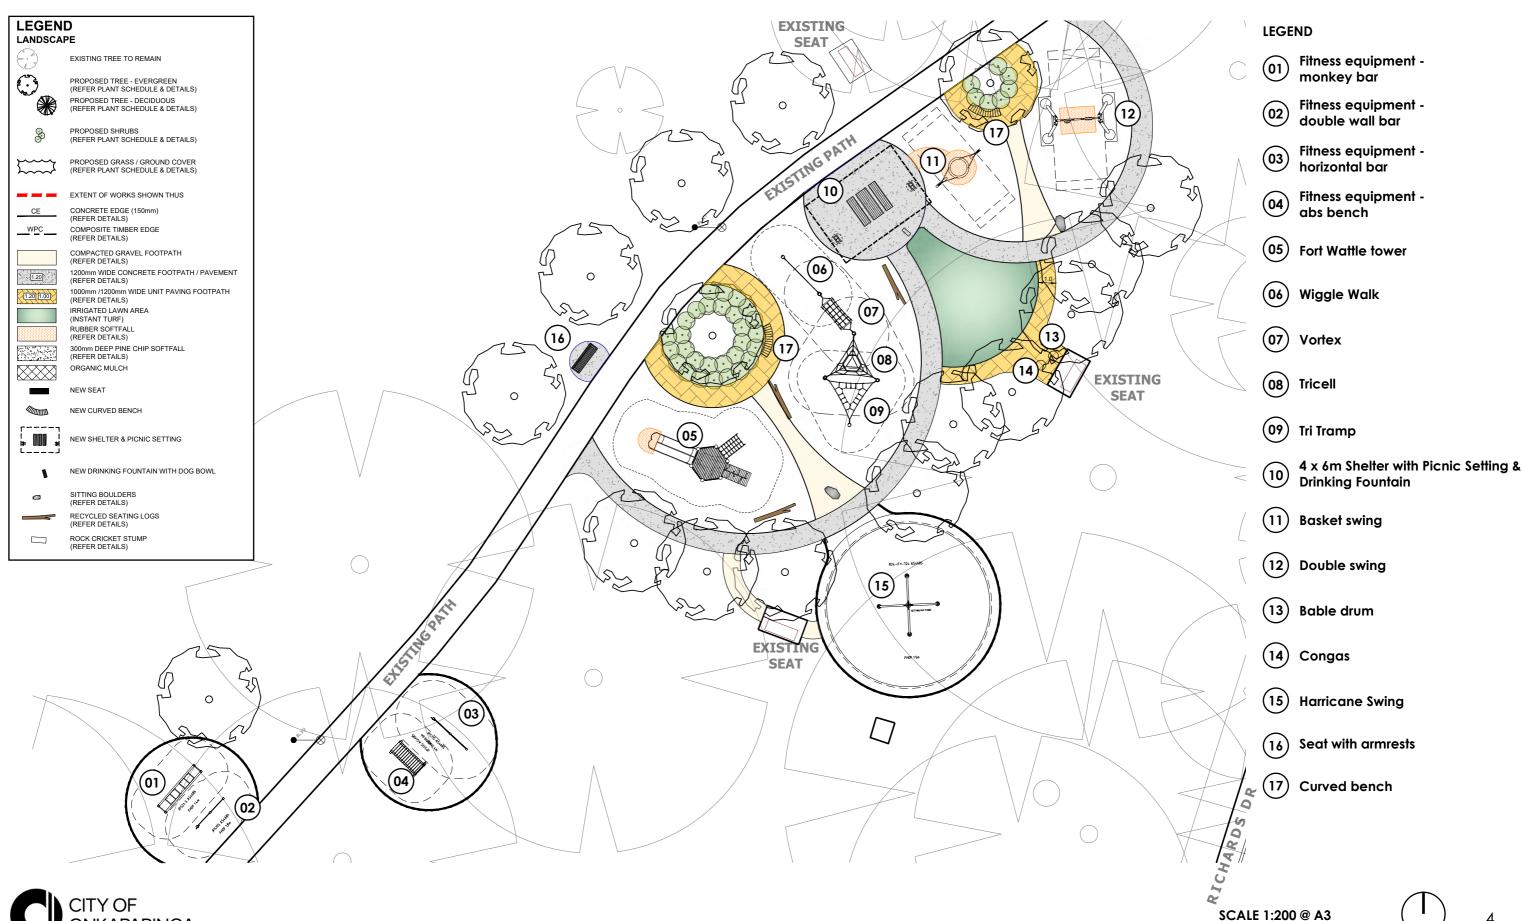

### Final Design

### **Proposed Products - Fitness Station**

O1 Monkey Bar Proludic

Double Wall Bar Proludic

Horizontal Bar Proludic

O4 Abs Bench Proludic

### **Proposed Products - Play Equipment**

Fort Wattle Moduplay

Wiggle Walk **Kaebel Leisure** 

Vortex **Kaebel Leisure** 

## **Proposed Products - Play Equipment**

Basket swing Imagination Play

Congas
Percussion Play

Double swing **Moduplay** 

Harricane Swing **Proludic** 

Babel Drum
Percussion Play