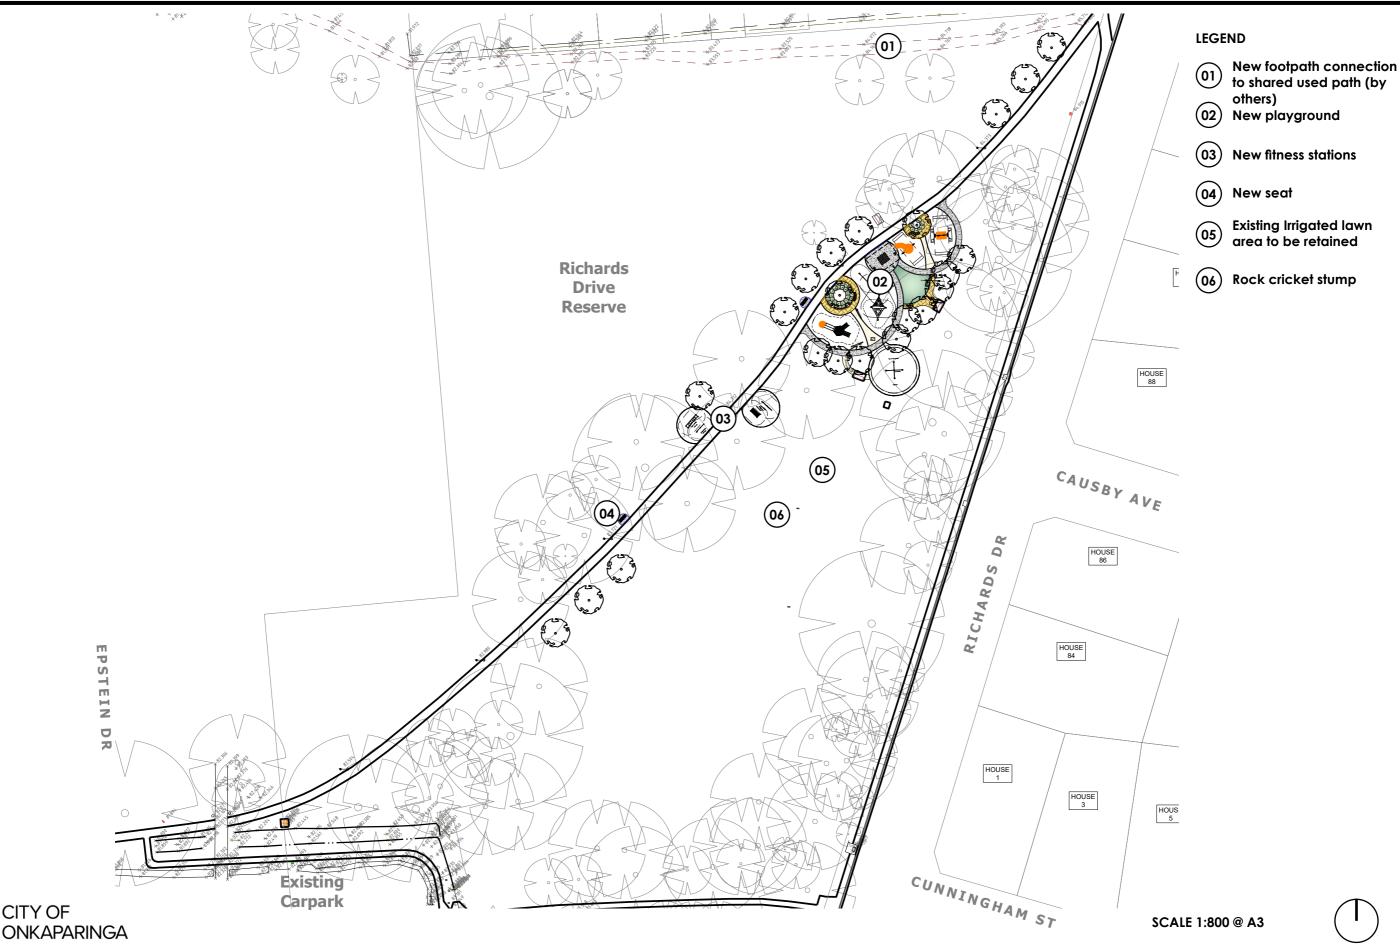

### **Site Location**





NOT TO SCALE

## **Existing Conditions**











### Final Design - Overall Plan



### Final Design



# Richards Drive Reserve Morphett Vale

### **Proposed Products - Fitness Station**



O1 Monkey Bar Proludic



Double Wall Bar Proludic



Horizontal Bar Proludic



O4 Abs Bench Proludic



# Richards Drive Reserve Morphett Vale

### **Proposed Products - Play Equipment**







Fort Wattle Moduplay



Wiggle Walk **Kaebel Leisure** 



Vortex **Kaebel Leisure** 







# Richards Drive Reserve Morphett Vale

## **Proposed Products - Play Equipment**



Basket swing Imagination Play



Congas
Percussion Play



Double swing **Moduplay** 



Harricane Swing **Proludic** 



Babel Drum
Percussion Play



## Richards Drive Reserve

### Morphett Vale

### **Proposed Products - Furniture**







Shelter Grillex

Drinking Fountain
Urban Fountains & Furniture







Curv