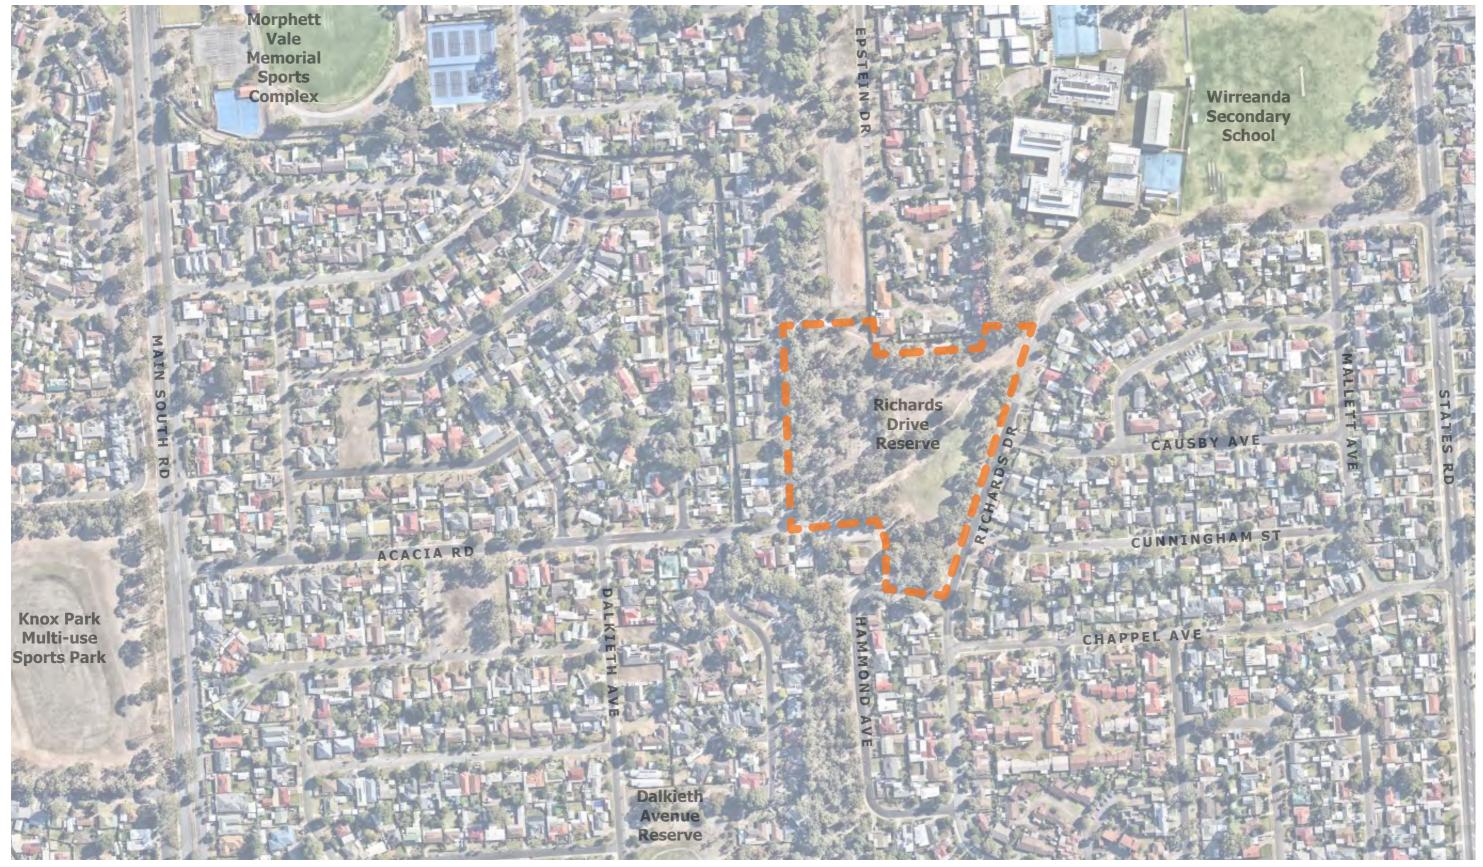

### **Site Location**





NOT TO SCALE

## **Existing Conditions**











### Final Design - Overall Plan



### Final Design



# Richards Drive Reserve Morphett Vale

### **Proposed Products - Fitness Station**



O1 Monkey Bar Proludic



Double Wall Bar Proludic



Horizontal Bar Proludic



O4 Abs Bench Proludic



# Richards Drive Reserve Morphett Vale

### **Proposed Products - Play Equipment**







Fort Wattle Moduplay



Wiggle Walk **Kaebel Leisure** 



Vortex **Kaebel Leisure** 







# Richards Drive Reserve Morphett Vale

## **Proposed Products - Play Equipment**



Basket swing Imagination Play



Congas
Percussion Play



Double swing **Moduplay** 



Harricane Swing **Proludic** 



Babel Drum
Percussion Play



## Richards Drive Reserve

### Morphett Vale

### **Proposed Products - Furn