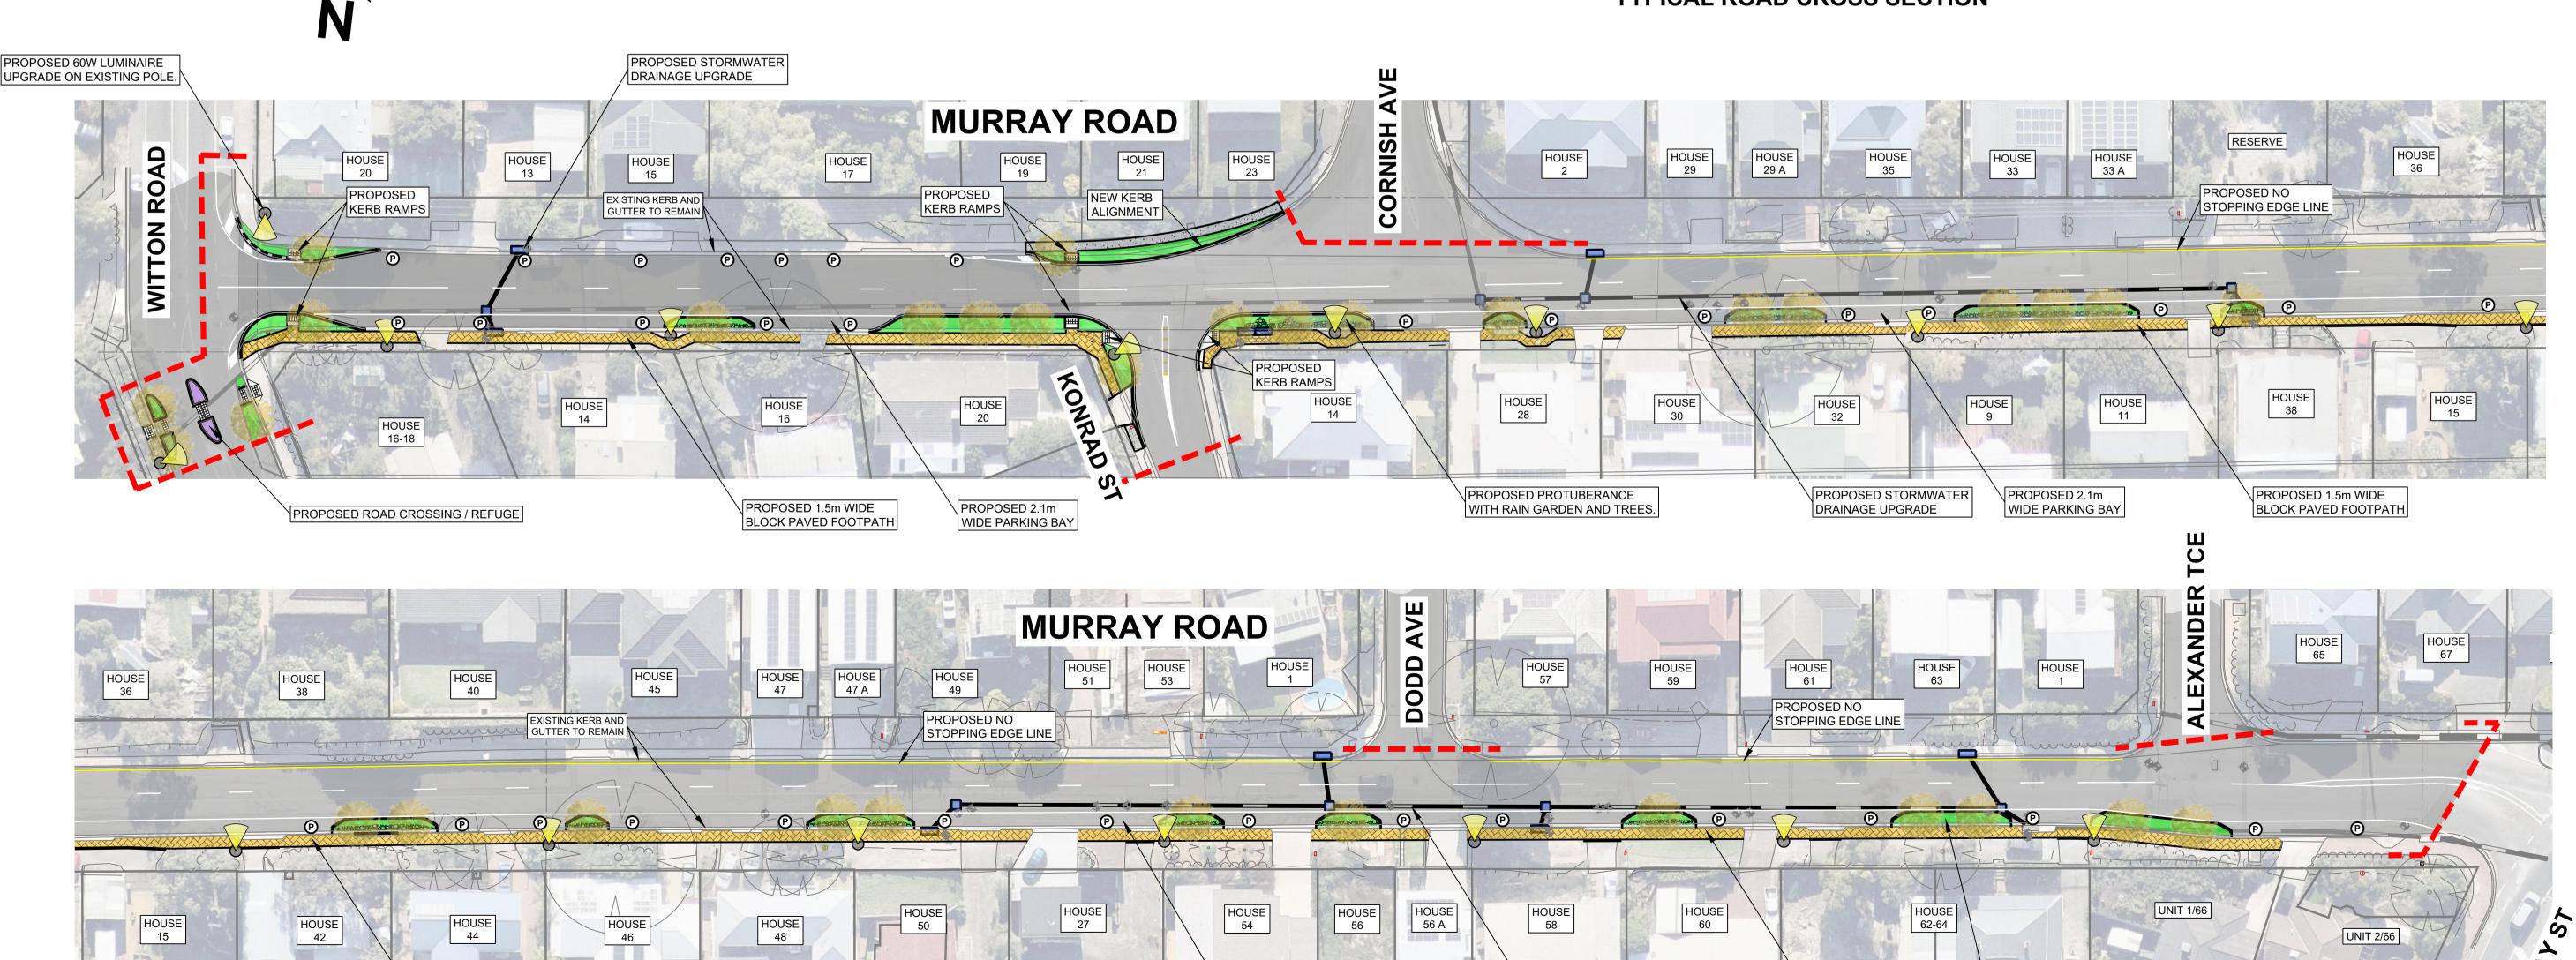

## Murray Road, Port Noarlunga Proposed Road Reconstruction

NOT TO SCALE

PROPOSED STORMWATER

STREET TREE EXAMPLE

**LEGEND** 

EXTENT OF WORKS SHOWN THUS

PROPOSED STORMWATER PIT

PROPOSED STORMWATER PIPE

PROPOSED CONCRETE FOOTPATH

PROPOSED BLOCK PAVED FOOTPATH

PROPOSED MEDIAN WITH CONCRETE INFILL.

PROPOSED STREET LIGHTING UPGRADE

POTENTIAL LANDSCAPED AREA

SUBJECT TO LIGHTING DESIGN.

PROPOSED STREET TREE

PARKING SPACE

**EXISTING STORMWATER PIPE** 

PROPOSED KERB RAMP

**EXISTING FENCE** 

3.5m TRAFFIC LANE 3.5m TRAFFIC LANE 2.1m PARKING LANE **EXISTING FOOTPATH** EXISTING KERB AND

TYPICAL ROAD CROSS SECTION

PROPOSED 1.5m WIDE

BLOCK PAVED FOOTPATH

WITH RAIN GARDEN AND TREES.

PROPOSED 2.1m WIDE PARKING BAY

PROPOSED 1.5m WIDE