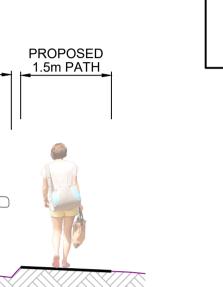

**EXISTING STORMWATER PIPE** 

PROPOSED KERB RAMP

**EXISTING FENCE** 

3.5m TRAFFIC LANE 3.5m TRAFFIC LANE 2.1m PARKING LANE **EXISTING FOOTPATH** EXISTING KERB AND

TYPICAL ROAD CROSS SECTION

PROPOSED 1.5m WIDE

BLOCK PAVED FOOTPATH

WITH RAIN GARDEN AND TREES.

PROPOSED 2.1m WIDE PARKING BAY

PROPOSED 1.5m WIDE