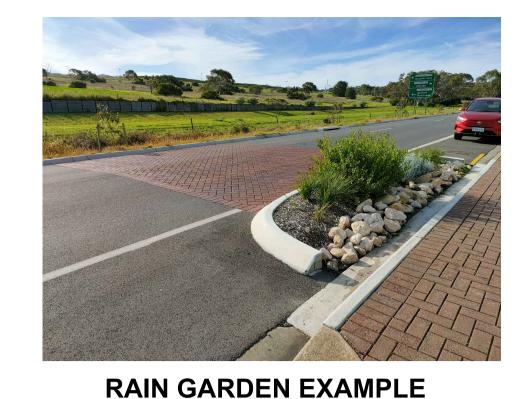

BLOCK PAVED FOOTPATH

WITH RAIN GARDEN AND TREES.

PROPOSED 2.1m WIDE PARKING BAY

PROPOSED 1.5m WIDE