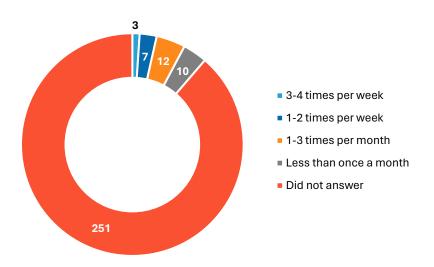

ually stay at the complex when you play sport?



# How often do you visit the complex to watch sport?

## How long do you usually stay at the complex when you watch sport?





## How often do you visit the complex for walking?

#### How long do you usually stay at the complex when you walk?





#### How often do you visit the complex to exercise your dog?



# How long do you usually stay at the complex when you exercise your dog?



## How often do you visit the complex for running or jogging?



#### How long do you usually stay at the complex when you run or jog?



#### How often do you visit the complex to take children to the playground?



# How long do you usually stay at the complex when you use the playground?



## How often do you visit the complex to enjoy the open space?



# How long do you usually stay at the complex when you visit the open space?







#### Overall, How well does the Reynella Sports Complex meet your expectations?



#### How satisfied are you with the current infrastructure and facilities at the Reynella Sports Ground?