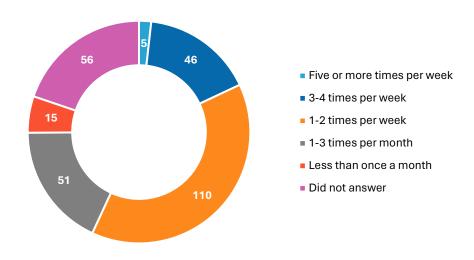

complex meet their expectations.....



Very well



36% Well



39.6% Neutral



Poorly



Very Poorly

# **SURVEY QUESTIONS AND RESPONSES**



#### If you are a member of one of the clubs at the complex, which one are you affiliated with?



#### Which suburb do you live in?



### What is your age group?



# What is your gender?



# Do you currently visit the Reynella Sports Complex for sport or recreation?



#### How do you usually travel to the Reynella Sports Complex?



### What do you visit the Reynella Sports Complex to do?



#### How often do you visit the complex to play sport?



#### How long do you usually stay at the complex when you play sport?



# How often do you visit the complex to watch sport?

## How long do you usually stay at the complex when you watch sport?





## How often do you visit the complex for walking?

#### How long do you usually stay at the complex when you walk?





#### How often do you visit the complex to exercise your dog?



# How long do you usually stay at the complex when you exercise your dog?



## How often do you visit the complex for running or jogging?



#### How long do you usually stay at the complex when you run or jog?



#### How often do you visit the complex to take children to the playground?



# How long do you usually stay at the complex when you use the playground?



## How often do you visit the complex to enjoy the open space?



# How long do you usually stay at the complex when you visit the open space?







#### Overall, How well does the Reynella Sports Complex meet your expectations?



####