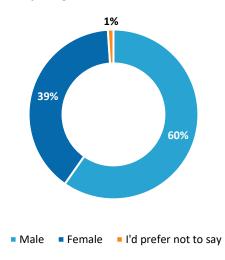

#### **GENDER**

60% Male 39% Female

1% preferred not to say

# What is your gender?