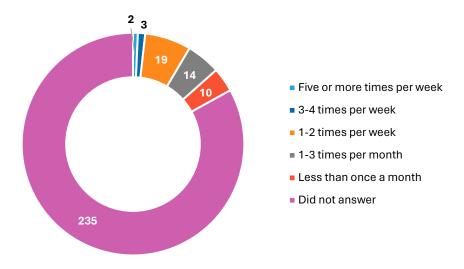

s at the complex, which one are you affiliated with?



#### Which suburb do you live in?



### What is your age group?



# What is your gender?



# Do you currently visit the Reynella Sports Complex for sport or recreation?



#### How do you usually travel to the Reynella Sports Complex?



### What do you visit the Reynella Sports Complex to do?



#### How often do you visit the complex to play sport?



#### How long do you usually stay at the complex when you play sport?



# How often do you visit the complex to watch sport?

## How long do you usually stay at the complex when you watch sport?





## How often do you visit the complex for walking?

#### How long do you usually stay at the complex when you walk?





#### How often do you visit the complex to exercise your dog?



# How long do you usually stay at the complex when you exercise your dog?



## How often do you visit the complex for running or jogging?



#### How long do you usually stay at the complex when you run or jog?



#### How often do you visit the complex to take children to the playground?



# How long do you usually stay at the complex when you use the playground?



## How often do you visit the complex to enjoy the open space?



# How long do you usually stay at the complex when you visit the open space?







#### Overall, How well does the Reynella Sports Complex meet your expectations?



#### How satisfied are you with the current infrastructure and facilities at the Reynella Sports Ground?