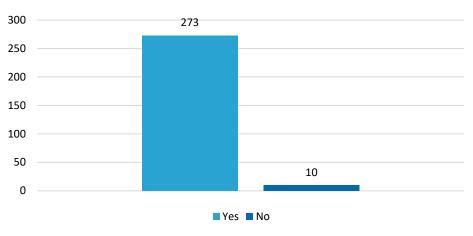

play sport



83% of respondents visit the site to watch sport



19% of respondents visit the site to walk



of respondents visit the site to exercise their dog



of respondents visit the site to run or jog



of respondents visit the site to use the playground



of respondents visit the site to attend an events

37%

#### **EXPECTATIONS**

Respondents were asked how well the complex meet their expectations.....



Very well



36% Well



39.6% Neutral



Poorly



Very Poorly

# **SURVEY QUESTIONS AND RESPONSES**



#### If you are a member of one of the clubs at the complex, which one are you affiliated with?



#### Which suburb do you live in?



### What is your age group?



# What is your gender?



# Do you currently visit the Reynella Sports Complex for sport or recreation?



#### How do you usually travel to the Reynella Sports Complex?



### What do you visit the Reynella Sports Complex to do?



#### How often do you visit the complex to play sport?



#### How long do you usually stay at the complex when you play sport?



# How often do you visit the complex to watch sport?

## How long do you usually stay at the complex when you watch sport?





## How often do you visit the complex for walking?

#### How long do you usually stay at the complex when you walk?





#### How often do you visit the complex to exercise your dog?



# How long do you usually stay at the complex when you exercise your dog?



## How often do you visit the complex for running or jogging?



#### How long do you usually stay at the complex when you run or jog?



#### How oft