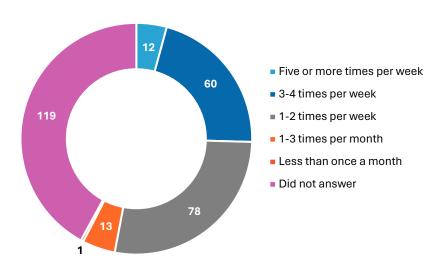

it the site to run or jog



of respondents visit the site to use the playground



of respondents visit the site to attend an events

37%

#### **EXPECTATIONS**

Respondents were asked how well the complex meet their expectations.....



Very well



36% Well



39.6% Neutral



Poorly



Very Poorly

# **SURVEY QUESTIONS AND RESPONSES**



#### If you are a member of one of the clubs at the complex, which one are you affiliated with?



#### Which suburb do you live in?



### What is your age group?



# What is your gender?



# Do you currently visit the Reynella Sports Complex for sport or recreation?



#### How do you usually travel to the Reynella Sports Complex?



### What do you visit the Reynella Sports Complex to do?



#### How often do you visit the complex to play sport?



#### How long do you usually stay at the complex when you play sport?



# How often do you visit the complex to watch sport?

## How long do you usually stay at the complex when you watch sport?





## How often do you visit the complex for walking?

#### How long do you usually stay at the complex when you walk?





#### How often do you visit the complex to exercise your dog?



# How long do you usually stay at the complex when you exercise your dog?



## How often do you visit the complex for running or jogging?



#### How long do you usually stay at the complex when you run or jog?



#### How often do you visit the complex to take children to the playground?



# How long do you usually stay at the complex when you use the playground?



## How often do you visit the complex t