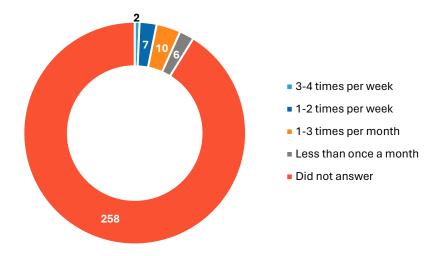

### What do you visit the Reynella Sports Complex to do?



#### How often do you visit the complex to play sport?



#### How long do you usually stay at the complex when you play sport?



# How often do you visit the complex to watch sport?

## How long do you usually stay at the complex when you watch sport?





## How often do you visit the complex for walking?

#### How long do you usually stay at the complex when you walk?





#### How often do you visit the complex to exercise your dog?



# How long do you usually stay at the complex when you exercise your dog?



## How often do you visit the complex for running or jogging?



#### How long do you usually stay at the complex when you run or jog?



#### How often do you visit the complex to take children to the playground?



# How long do you usually stay at the complex when you use the playground?



## How often do you visit the complex to enjoy the open space?



# How long do you usually stay at the complex when you visit the open space?







#### Overall, How well does the Reynella Sports Complex meet your expectations?



#### How satisfied are you with the current infrastructure and facilities at the Reynella Sports Ground?