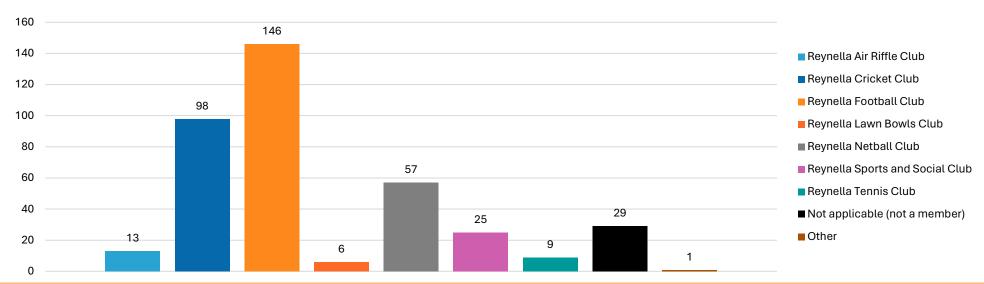

#### **SURVEY RESPONSE PROFILE**

85% of respondents are a member of one of the sport/community

88% of respondents live within the City of Onkaparinga

**52%** are affiliated with the Reynella Football Club

#### If you are a member of one of the clubs at the complex, which one are you affiliated with?