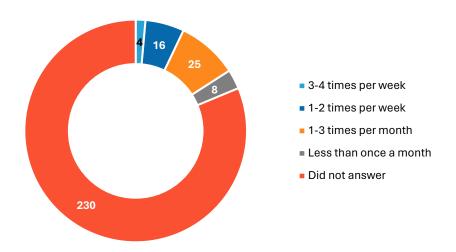

der?



# Do you currently visit the Reynella Sports Complex for sport or recreation?



#### How do you usually travel to the Reynella Sports Complex?



### What do you visit the Reynella Sports Complex to do?



#### How often do you visit the complex to play sport?



#### How long do you usually stay at the complex when you play sport?



# How often do you visit the complex to watch sport?

## How long do you usually stay at the complex when you watch sport?





## How often do you visit the complex for walking?

#### How long do you usually stay at the complex when you walk?





#### How often do you visit the complex to exercise your dog?



# How long do you usually stay at the complex when you exercise your dog?



## How often do you visit the complex for running or jogging?



#### How long do you usually stay at the complex when you run or jog?



#### How often do you visit the complex to take children to the playground?



# How long do you usually stay at the complex when you use the playground?



## How often do you visit the complex to enjoy the open space?



# How long do you usually stay at the complex when you visit the open space?







#### Overall, How well does the Reynella Sports Complex meet your expectations?



#### How satisfied are you with the current infrastructure and facilities at the Reynella Sports Ground?