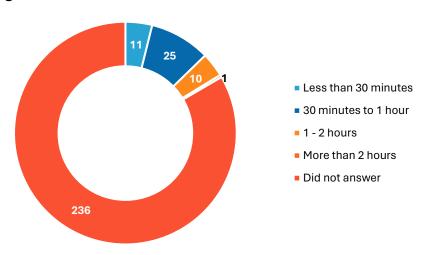

you live in?



### What is your age group?



# What is your gender?



# Do you currently visit the Reynella Sports Complex for sport or recreation?



#### How do you usually travel to the Reynella Sports Complex?



### What do you visit the Reynella Sports Complex to do?



#### How often do you visit the complex to play sport?



#### How long do you usually stay at the complex when you play sport?



# How often do you visit the complex to watch sport?

## How long do you usually stay at the complex when you watch sport?





## How often do you visit the complex for walking?

#### How long do you usually stay at the complex when you walk?





#### How often do you visit the complex to exercise your dog?



# How long do you usually stay at the complex when you exercise your dog?



## How often do you visit the complex for running or jogging?



#### How long do you usually stay at the complex when you run or jog?



#### How often do you visit the complex to take children to the playground?



# How long do you usually stay at the complex when you use the playground?



## How often do you visit the complex to enjoy the open space?



# How long do you usually stay at the complex when you visit the open space?







#### Overall, How well does the Reynella Sports Complex meet your expectations?



#### How satisfied are you with the current infrastructure and facilities at the Reynella Sports Ground?