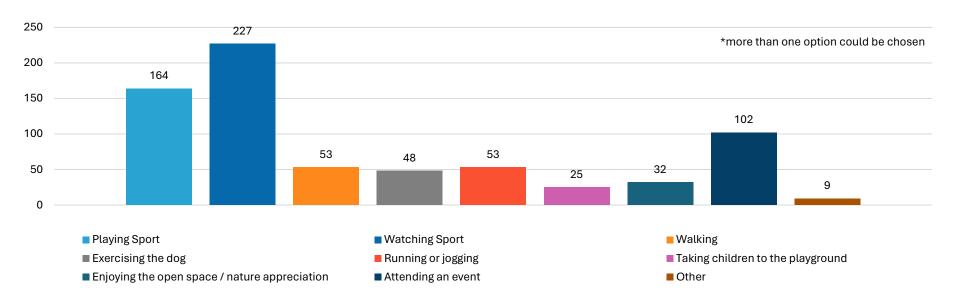

### What do you visit the Reynella Sports Complex to do?

# **VISIT**

groups at the site

93% of respondents visit the site by

a car/motorbike

of respondents visit the site to play sport

83% of respondents visit the site to watch sport

19% of respondents visit the site to walk

of respondents visit the site to exercise their dog

of respondents visit the site to run or jog

of respondents visit the site to use the playground

of respondents visit the site to attend an events

37%