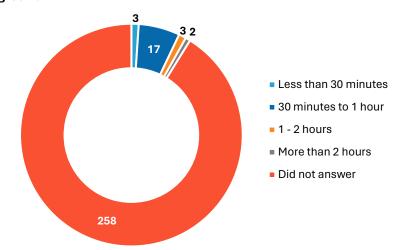

do you visit the complex to play sport?



#### How long do you usually stay at the complex when you play sport?



# How often do you visit the complex to watch sport?

## How long do you usually stay at the complex when you watch sport?





## How often do you visit the complex for walking?

#### How long do you usually stay at the complex when you walk?





#### How often do you visit the complex to exercise your dog?



# How long do you usually stay at the complex when you exercise your dog?



## How often do you visit the complex for running or jogging?



#### How long do you usually stay at the complex when you run or jog?



#### How often do you visit the complex to take children to the playground?



# How long do you usually stay at the complex when you use the playground?



## How often do you visit the complex to enjoy the open space?



# How long do you usually stay at the complex when you visit the open space?







#### Overall, How well does the Reynella Sports Complex meet your expectations?



#### How satisfied are you with the current infrastructure and facilities at the Reynella Sports Ground?