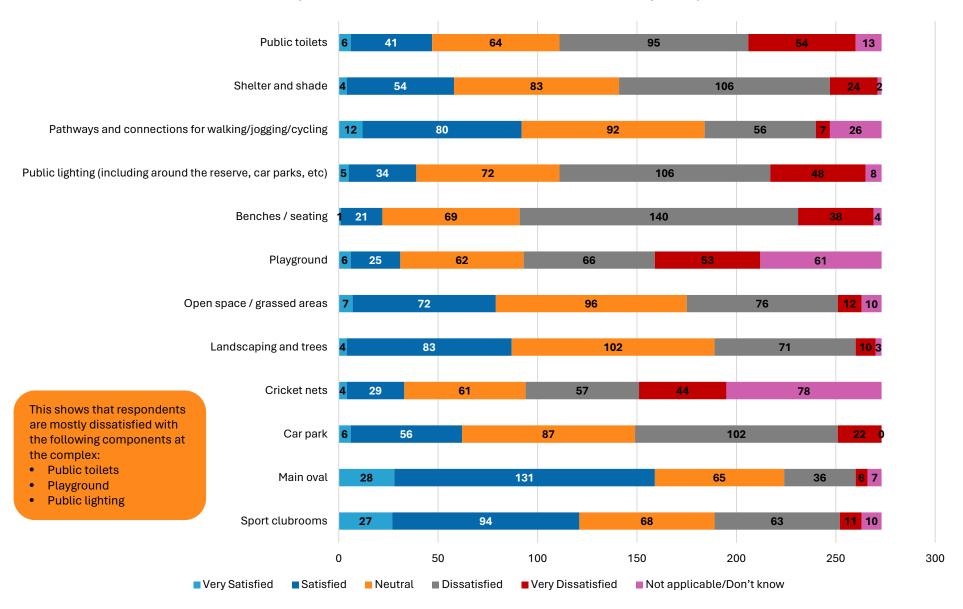

#### How satisfied are you with the current infrastructure and facilities at the Reynella Sports Ground?