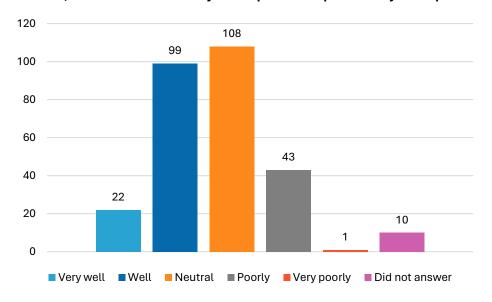

#### **EXPECTATIONS**

Respondents were asked how well the complex meet their expectations.....

Very well

36% Well

39.6% Neutral

Poorly

Very Poorly

#### Overall, How well does the Reynella Sports Complex meet your expectations?