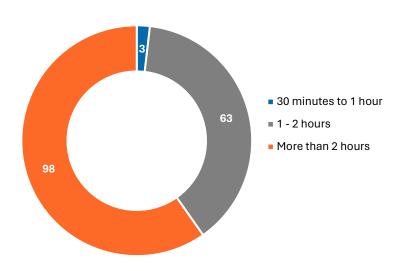

yground



of respondents visit the site to attend an events

37%

#### **EXPECTATIONS**

Respondents were asked how well the complex meet their expectations.....



Very well



36% Well



39.6% Neutral



Poorly



Very Poorly

# **SURVEY QUESTIONS AND RESPONSES**



#### If you are a member of one of the clubs at the complex, which one are you affiliated with?



#### Which suburb do you live in?



### What is your age group?



# What is your gender?



# Do you currently visit the Reynella Sports Complex for sport or recreation?



#### How do you usually travel to the Reynella Sports Complex?



### What do you visit the Reynella Sports Complex to do?



#### How often do you visit the complex to play sport?



#### How long do you usually stay at the complex when you play sport?



# How often do you visit the complex to watch sport?

## How long do you usually stay at the complex when you watch sport?





## How often do you visit the complex for walking?

#### How long do you usually stay at the complex when you walk?





#### How often do you visit the complex to exercise your dog?



# How long do you usually stay at the complex when you exercise your dog?



## How often do you visit the complex for running or jogging?



#### How long do you usually stay at the complex when you run or jog?



#### How often do you visit the complex to take children to the playground?



# How long do you usually stay at the complex when you use the playground?



## How often do you visit the complex to enjoy the open space?



# How long do you usually stay at the complex