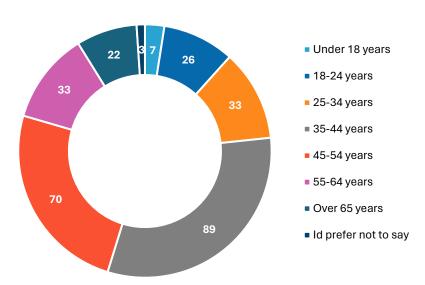

# **AGE**

**56**% Of respondents were aged 35-54 years

### What is your age group?