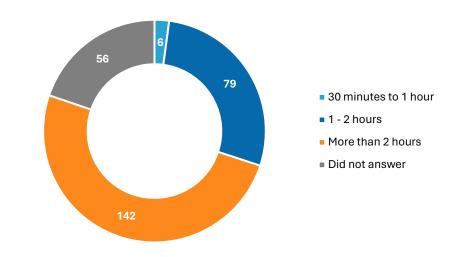

mplex meet their expectations.....



Very well



36% Well



39.6% Neutral



Poorly



Very Poorly

# **SURVEY QUESTIONS AND RESPONSES**



#### If you are a member of one of the clubs at the complex, which one are you affiliated with?



#### Which suburb do you live in?



### What is your age group?



# What is your gender?



# Do you currently visit the Reynella Sports Complex for sport or recreation?



#### How do you usually travel to the Reynella Sports Complex?



### What do you visit the Reynella Sports Complex to do?



#### How often do you visit the complex to play sport?



#### How long do you usually stay at the complex when you play sport?



# How often do you visit the complex to watch sport?

## How long do you usually stay at the complex when you watch sport?





## How often do you visit the complex for walking?

#### How long do you usually stay at the complex when you walk?





#### How often do you visit the complex to exercise your dog?



# How long do you usually stay at the complex when you exercise your dog?



## How often do you visit the complex for running or jogging?



#### How long do you usually stay at the complex when you run or jog?



#### How often do you visit the complex to take children to the playground?



# How long do you usually stay at the complex when you use the playground?



## How often do you visit the complex to enjoy the open space?



# How long do you usually stay at the complex when you visit the open space?







#### Overall, How well does the Reynella Sports Complex meet your expectations?



#### Ho