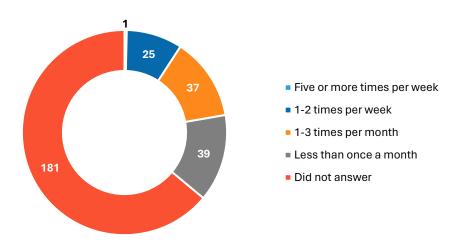

plex to watch sport?

## How long do you usually stay at the complex when you watch sport?





## How often do you visit the complex for walking?

#### How long do you usually stay at the complex when you walk?





#### How often do you visit the complex to exercise your dog?



# How long do you usually stay at the complex when you exercise your dog?



## How often do you visit the complex for running or jogging?



#### How long do you usually stay at the complex when you run or jog?



#### How often do you visit the complex to take children to the playground?



# How long do you usually stay at the complex when you use the playground?



## How often do you visit the complex to enjoy the open space?



# How long do you usually stay at the complex when you visit the open space?







#### Overall, How well does the Reynella Sports Complex meet your expectations?



#### How satisfied are you with the current infrastructure and facilities at the Reynella Sports Ground?