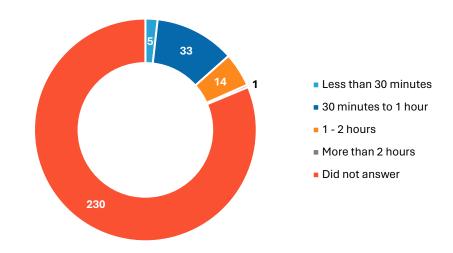

recreation?



#### How do you usually travel to the Reynella Sports Complex?



### What do you visit the Reynella Sports Complex to do?



#### How often do you visit the complex to play sport?



#### How long do you usually stay at the complex when you play sport?



# How often do you visit the complex to watch sport?

## How long do you usually stay at the complex when you watch sport?





## How often do you visit the complex for walking?

#### How long do you usually stay at the complex when you walk?





#### How often do you visit the complex to exercise your dog?



# How long do you usually stay at the complex when you exercise your dog?



## How often do you visit the complex for running or jogging?



#### How long do you usually stay at the complex when you run or jog?



#### How often do you visit the complex to take children to the playground?



# How long do you usually stay at the complex when you use the playground?



## How often do you visit the complex to enjoy the open space?



# How long do you usually stay at the complex when you visit the open space?







#### Overall, How well does the Reynella Sports Complex meet your expectations?



#### How satisfied are you with the current infrastructure and facilities at the Reynella Sports Ground?