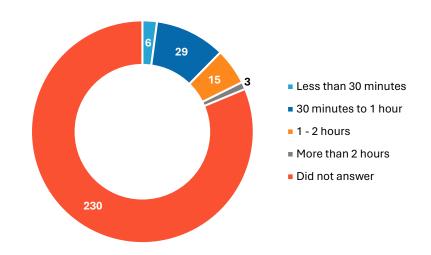

NS AND RESPONSES**



#### If you are a member of one of the clubs at the complex, which one are you affiliated with?



#### Which suburb do you live in?



### What is your age group?



# What is your gender?



# Do you currently visit the Reynella Sports Complex for sport or recreation?



#### How do you usually travel to the Reynella Sports Complex?



### What do you visit the Reynella Sports Complex to do?



#### How often do you visit the complex to play sport?



#### How long do you usually stay at the complex when you play sport?



# How often do you visit the complex to watch sport?

## How long do you usually stay at the complex when you watch sport?





## How often do you visit the complex for walking?

#### How long do you usually stay at the complex when you walk?





#### How often do you visit the complex to exercise your dog?



# How long do you usually stay at the complex when you exercise your dog?



## How often do you visit the complex for running or jogging?



#### How long do you usually stay at the complex when you run or jog?



#### How often do you visit the complex to take children to the playground?



# How long do you usually stay at the complex when you use the playground?



## How often do you visit the complex to enjoy the open space?



# How long do you usually stay at the complex when you visit the open space?







#### Overall, How well does the Reynella Sports Complex meet your expectations?



#### How satisfied are you with the current infrastructure and facilities at the Reynella Sports Ground?