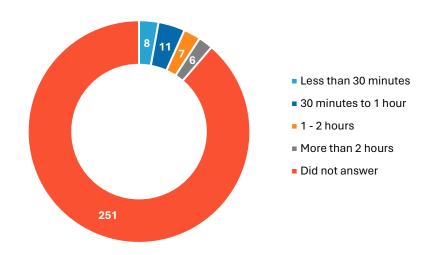

omplex to watch sport?

## How long do you usually stay at the complex when you watch sport?





## How often do you visit the complex for walking?

#### How long do you usually stay at the complex when you walk?





#### How often do you visit the complex to exercise your dog?



# How long do you usually stay at the complex when you exercise your dog?



## How often do you visit the complex for running or jogging?



#### How long do you usually stay at the complex when you run or jog?



#### How often do you visit the complex to take children to the playground?



# How long do you usually stay at the complex when you use the playground?



## How often do you visit the complex to enjoy the open space?



# How long do you usually stay at the complex when you visit the open space?







#### Overall, How well does the Reynella Sports Complex meet your expectations?



#### How satisfied are you with the current infrastructure and facilities at the Reynella Sports Ground?