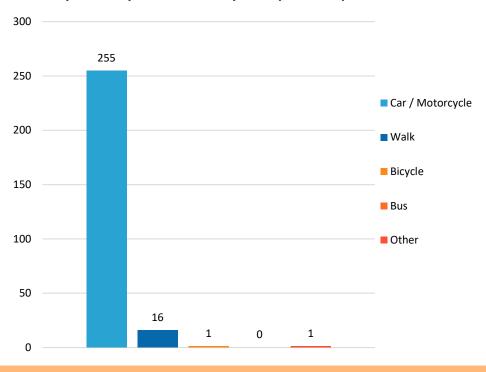

#### How do you usually travel to the Reynella Sports Complex?

# **VISIT**

groups at the site

93% of respondents visit the site by

a car/motorbike

of respondents visit the site to play sport

83% of respondents visit the site to watch sport

19% of respondents visit the site to walk