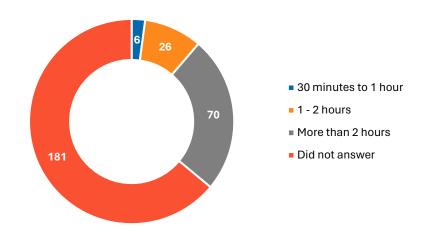

ex to watch sport?

## How long do you usually stay at the complex when you watch sport?





## How often do you visit the complex for walking?

#### How long do you usually stay at the complex when you walk?





#### How often do you visit the complex to exercise your dog?



# How long do you usually stay at the complex when you exercise your dog?



## How often do you visit the complex for running or jogging?



#### How long do you usually stay at the complex when you run or jog?



#### How often do you visit the complex to take children to the playground?



# How long do you usually stay at the complex when you use the playground?



## How often do you visit the complex to enjoy the open space?



# How long do you usually stay at the complex when you visit the open space?







#### Overall, How well does the Reynella Sports Complex meet your expectations?



#### How satisfied are you with the current infrastructure and facilities at the Reynella Sports Ground?