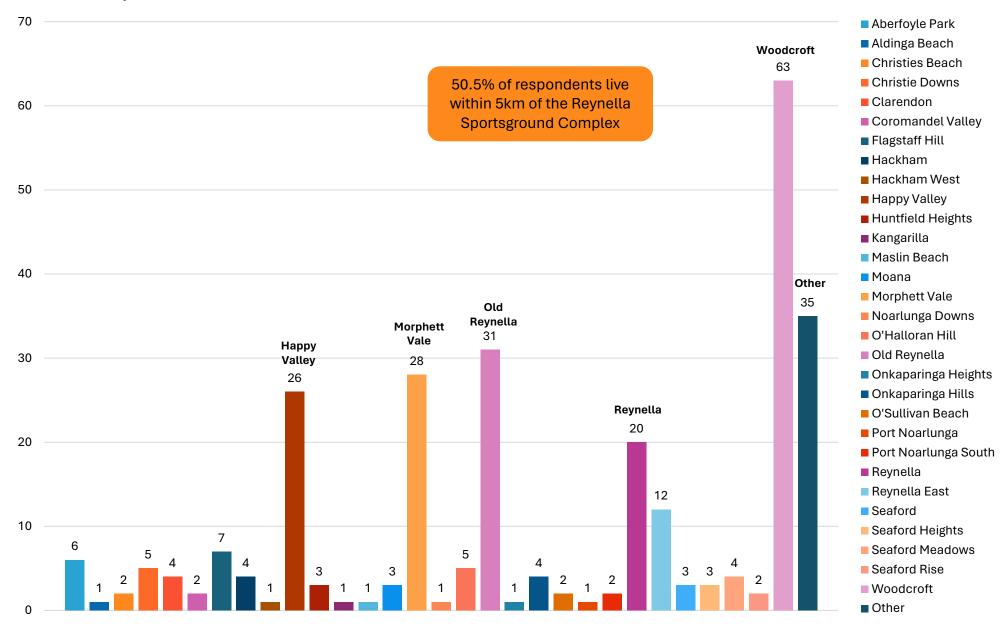

recreation

# **VISIT**

groups at the site



93% of respondents visit the site by

a car/motorbike



of respondents visit the site to play sport



83% of respondents visit the site to watch sport



19% of respondents visit the site to walk



of respondents visit the site to exercise their dog



of respondents visit the site to run or jog



of respondents visit the site to use the playground



of respondents visit the site to attend an events

37%

#### **EXPECTATIONS**

Respondents were asked how well the complex meet their expectations.....



Very well



36% Well



39.6% Neutral



Poorly



Very Poorly

# **SURVEY QUESTIONS AND RESPONSES**



#### If you are a member of one of the clubs at the complex, which one are you affiliated with?



#### Which suburb do you live in?



### What is your age group?



# What is your gender?



# Do you currently visit the Reynella Sports Complex for sport or recreation?



#### How do you usually travel to the Reynella Sports Complex?



### What do you visit the Reynella Sports Complex to do?



#### How often do you visit the complex to play sport?



#### How long do you usually stay at the complex when you play sport?



# How often do you visit the complex to watch sport?

## How long do you usually stay at the complex when you watch sport?





## How often do you visit the complex for walking?

#### How long do you usually stay at the complex when you walk?





#### How often do you visit the complex to exercise your dog?



# How long do you usually stay at the complex when you exercise your dog?



## How often