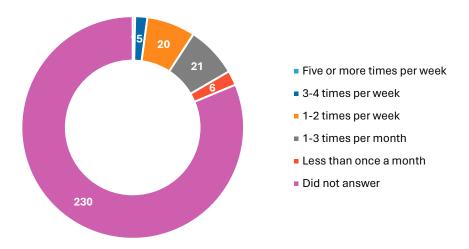

IONS AND RESPONSES**



#### If you are a member of one of the clubs at the complex, which one are you affiliated with?



#### Which suburb do you live in?



### What is your age group?



# What is your gender?



# Do you currently visit the Reynella Sports Complex for sport or recreation?



#### How do you usually travel to the Reynella Sports Complex?



### What do you visit the Reynella Sports Complex to do?



#### How often do you visit the complex to play sport?



#### How long do you usually stay at the complex when you play sport?



# How often do you visit the complex to watch sport?

## How long do you usually stay at the complex when you watch sport?





## How often do you visit the complex for walking?

#### How long do you usually stay at the complex when you walk?





#### How often do you visit the complex to exercise your dog?



# How long do you usually stay at the complex when you exercise your dog?



## How often do you visit the complex for running or jogging?



#### How long do you usually stay at the complex when you run or jog?



#### How often do you visit the complex to take children to the playground?



# How long do you usually stay at the complex when you use the playground?



## How often do you visit the complex to enjoy the open space?



# How long do you usually stay at the complex when you visit the open space?







#### Overall, How well does the Reynella Sports Complex meet your expectations?



#### How satisfied are you with the current infrastructure and facilities at the Reynella Sports Ground?