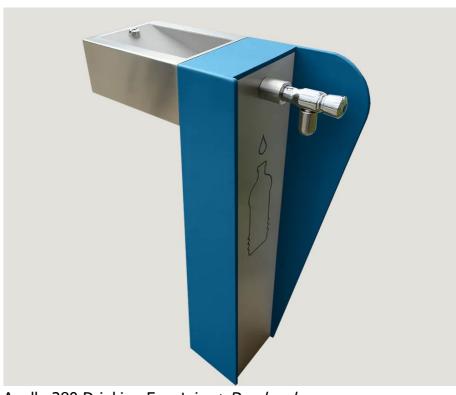

## Proposed Fixture & Furniture examples

Skillion Roof Park Shelter **Landmark** (K302 4x4) *or similar* 

Gemtree Picnic Furniture **Spark** *or similar* 

Apollo 280 Drinking Fountain + Dog bowl **UrbanFF** or similar