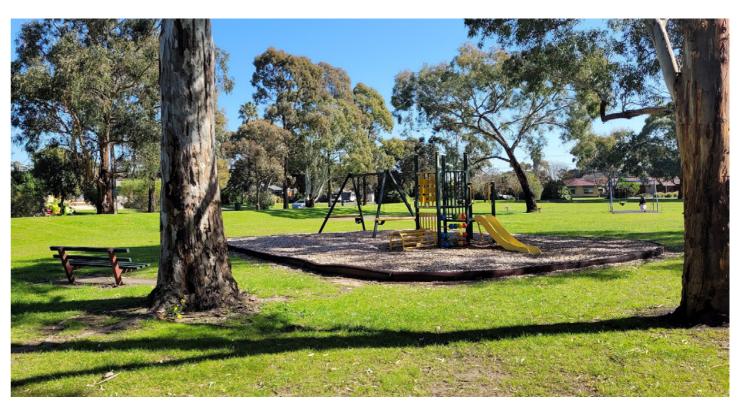

### **Site Location**







## **Existing Conditions**











### Final Concept Design



### **LEGEND**

- **New Access Paths** Walking/riding loop
- **Shade Trees**
- **Gyro Basket Swing**
- Fitness Equipment Pull Up Bars & Monkey Bars
- **Cubby Pods with Stone Toddler Picnic Setting**
- **Native Revegetation Planting**
- Forest Structure & Slides **Velocity Carousel**
- New Shelter & Picnic Table
- Sitting Rock / Logs
- **New Hardcourt** Basketball / Netball
- **Premium Swings** (2 x Straps)
- **Drink Fountain** & Dog Bowl
- **New Bench Seat**
- **Existing Seats Retained**
- Futsal Goal & New irrigation to Turf
- **Retain Existing Toddler** Playspace
- **Handball Line Marking** on Existing Hard Stand
- **Citrus Fruit Trees**













Logs



Lawn



Planting



Softfall







### Proposed Play elements examples



Gyro4.5 (Basket Swing) *