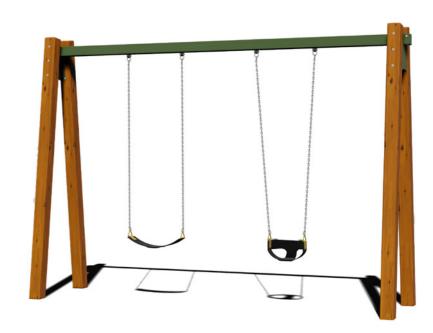

Velocity Carousel **Adventure+** or similar

(07)

Community Swing - Double **Adventure+** or similar

(07)