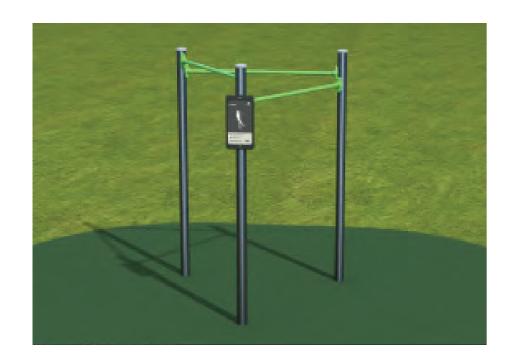

### Proposed Fixtures examples

Pull Up Bars (Tri) Aspace or similar

Gorilla Bars Aspace or similar

04)

Noise Reduction Basketball/Netball Trueline or similar