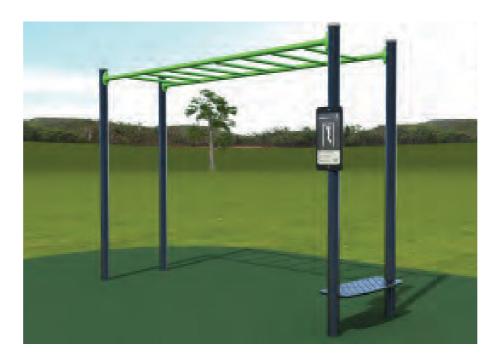

### Proposed Fixtures examples

Pull Up Bars (Tri) Aspace or similar

Gorilla Bars Aspace or similar

04)

Noise Reduction Basketball/Netball Trueline or similar