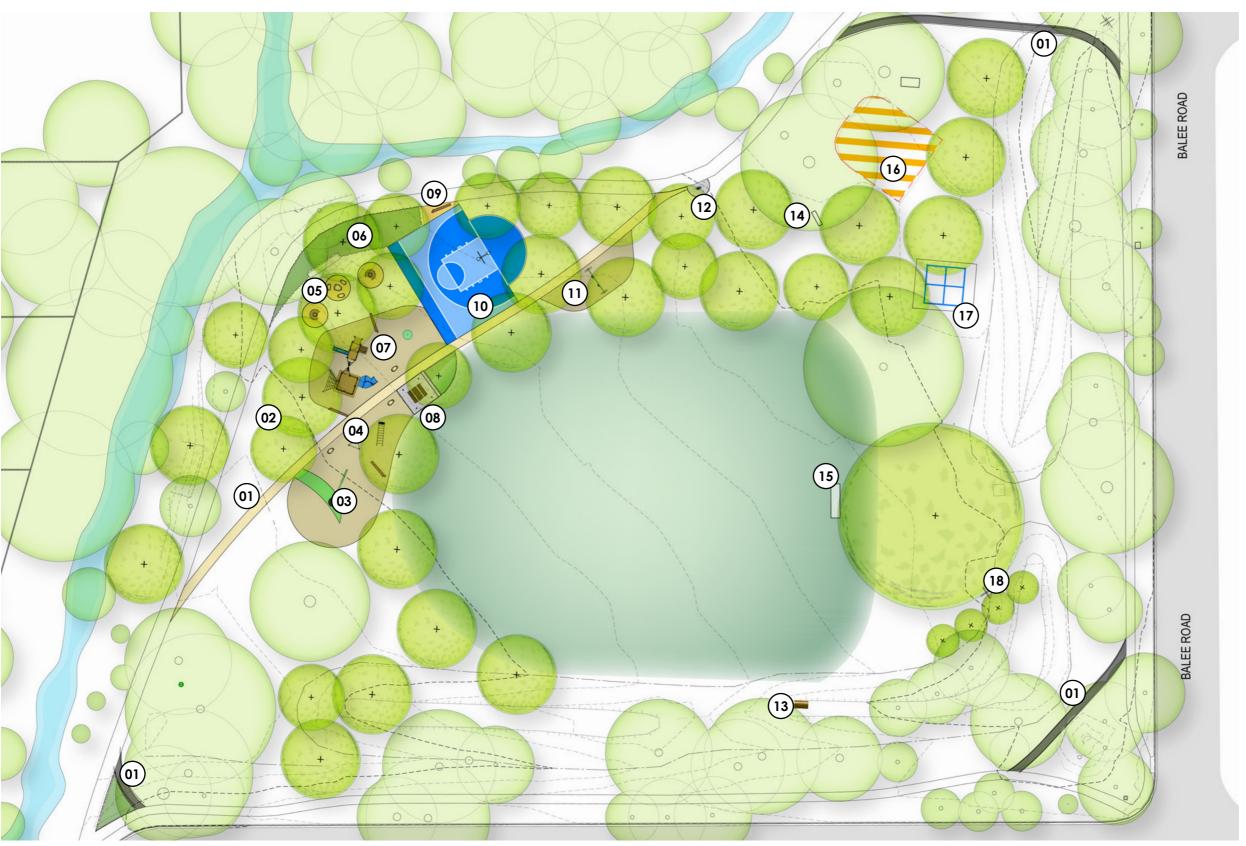

### Final Concept Design

### **LEGEND**

- **New Access Paths** Walking/riding loop
- **Shade Trees**
- **Gyro Basket Swing**
- Fitness Equipment Pull Up Bars & Monkey Bars
- **Cubby Pods with Stone Toddler Picnic Setting**
- **Native Revegetation Planting**
- Forest Structure & Slides **Velocity Carousel**
- New Shelter & Picnic Table
- Sitting Rock / Logs
- **New Hardcourt** Basketball / Netball
- **Premium Swings** (2 x Straps)
- **Drink Fountain** & Dog Bowl
- **New Bench Seat**
- **Existing Seats Retained**
- Futsal Goal & New irrigation to Turf
- **Retain Existing Toddler** Playspace
- **Handball Line Marking** on Existing Hard Stand
- **Citrus Fruit Trees**