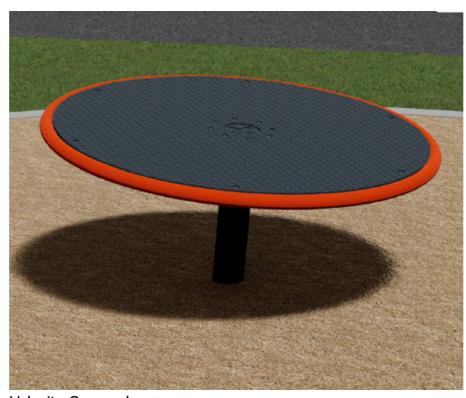

Velocity Carousel **Adventure+** or similar

(07)

Community Swing - Double **Adventure+** or similar

(07)