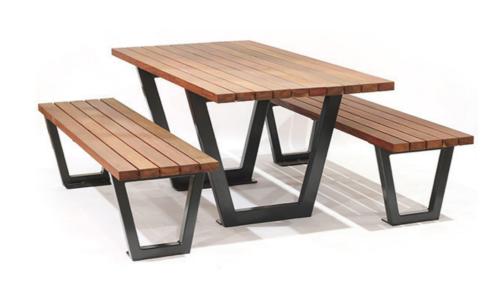

## Proposed Fixture & Furniture examples

Skillion Roof Park Shelter **Landmark** (K302 4x4) *or similar* 

Gemtree Picnic Furniture **Spark** *or similar* 

Apollo 280 Drinking Fountain + Dog bowl **UrbanFF** or similar