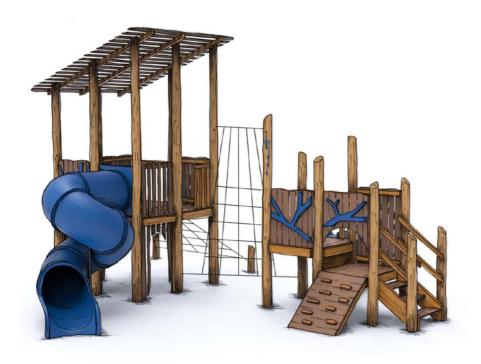

### Proposed Play elements examples

Gyro4.5 (Basket Swing) **Adventure+** or similar

Cubby Pod **Climbing Tree Creations** or similar

Boulder Picnic Setting or similar

Forest Structure 06 **Play Workshop** or similar