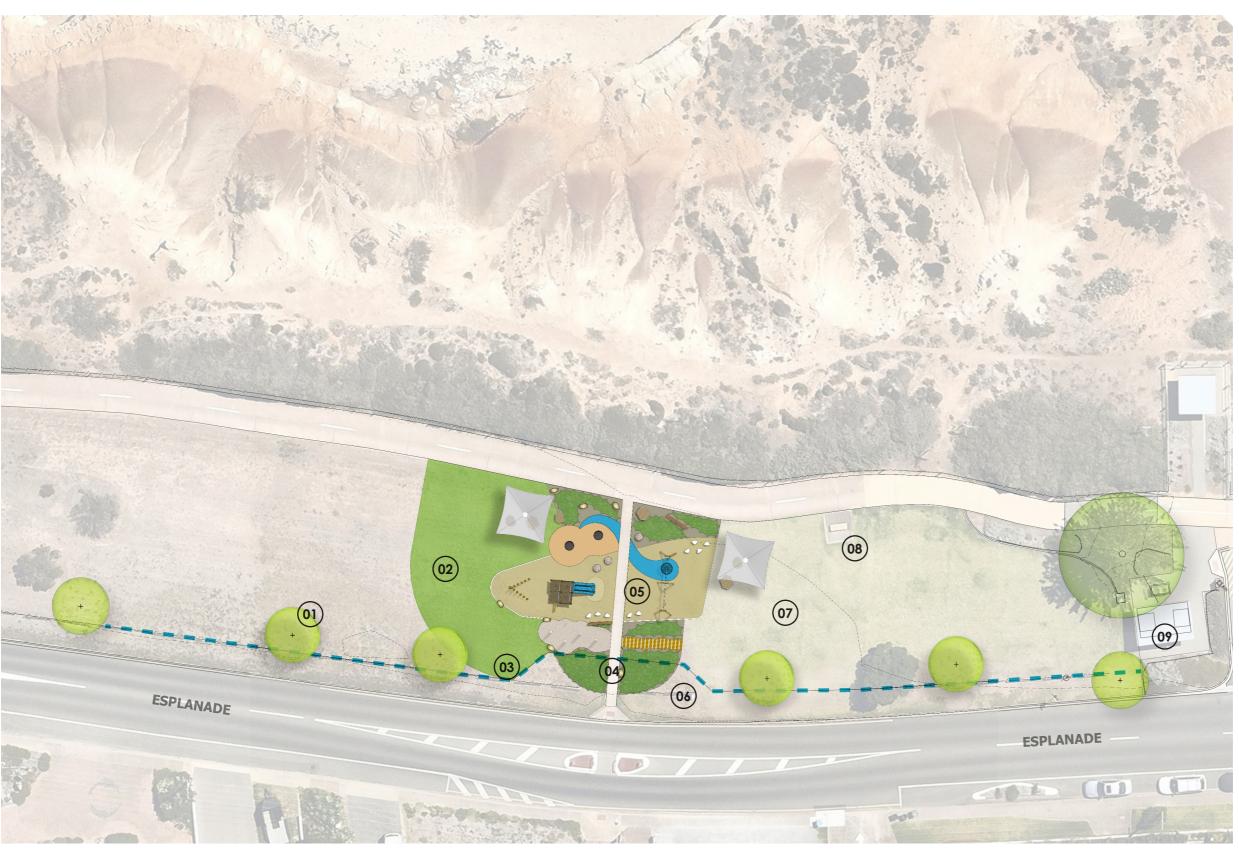

# Esplanade Port Noarlunga South General Arrangement Concept Plan

### **LEGEND**

- **New Tree Planting along** Road / Reserve Interface
- **Extended Irrigated** Turf area
- **New Barrier Fence** between Reserve & Road
- Footpath access Gate
- **New Coastal Themed** Playspace
- **Existing Permapine** Fence to be Removed
- **Existing Playground &** Fence to be removed
- **Existing Bench Seat** to be retained
- Existing Shelter, BBQ, Drink Fountain & Bike Rack