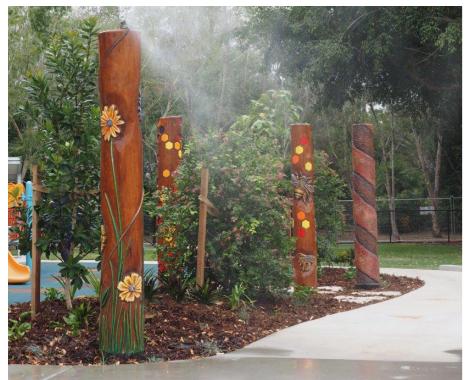

### **LEGEND**

- Misting Coastal Themed Totems
- **Round In Ground** Trampolines
- Pirate Ship with Slide
- Sea Urchin Steppers
- **Pipi Shell Steppers**
- Premium 3 Seater Nest Swing
- New Garden Beds with **Native Coastal Planting**
- **Crystal Seats**
- **Permanent Umbrellas**
- **New Barrier Fence** between Reserve & Road

## Proposed Play Elements examples

Sea Urchin Steppers **Nature Works** or similar

Round Trampoline **Proludic** or similar

Pipi Shell Steppers **Nature Works** or similar

(04)

Pirate Ship

Imagination Play or similar