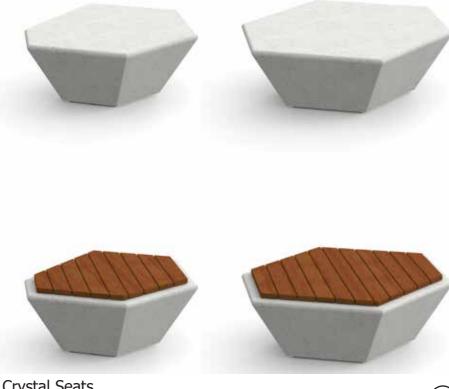

### **LEGEND**

- Misting Coastal Themed Totems
- **Round In Ground** Trampolines
- Pirate Ship with Slide
- Sea Urchin Steppers
- **Pipi Shell Steppers**
- Premium 3 Seater Nest Swing
- New Garden Beds with **Native Coastal Planting**
- **Crystal Seats**
- **Permanent Umbrellas**
- **New Barrier Fence** between Reserve & Road

## Proposed Fixtures & Furniture examples