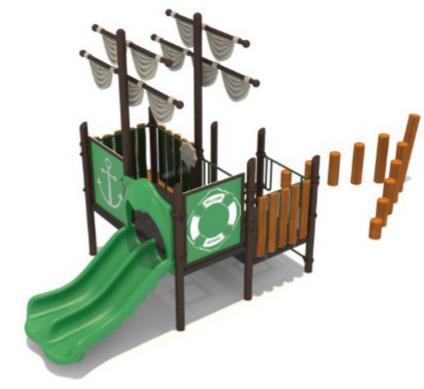

## Proposed Play Elements examples

Sea Urchin Steppers **Nature Works** or similar

Round Trampoline **Proludic** or similar

Pipi Shell Steppers **Nature Works** or similar

(04)

Pirate Ship

Imagination Play or similar