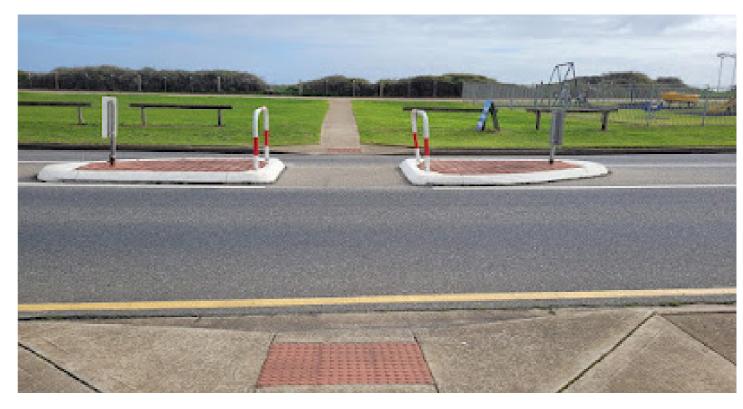

# Esplanade Port Noarlunga South Site Location







# Esplanade Port Noarlunga South Existing Conditions











# Esplanade Port Noarlunga South General Arrangement Concept Plan



### **LEGEND**

- **New Tree Planting along** Road / Reserve Interface
- **Extended Irrigated** Turf area
- **New Barrier Fence** between Reserve & Road
- Footpath access Gate
- **New Coastal Themed** Playspace
- **Existing Permapine** Fence to be Removed
- **Existing Playground &** Fence to be removed
- **Existing Bench Seat** to be retained
- Existing Shelter, BBQ, Drink Fountain & Bike Rack











Planting











1:200 @ A3



# Esplanade Port Noarlunga South Playspace Concept Plan



### **LEGEND**

- Misting Coastal Themed Totems
- **Round In Ground** Trampolines
- Pirate Ship with Slide
- Sea Urchin Steppers
- **Pipi Shell Steppers**
- Premium 3 Seater Nest Swing
- New Garden Beds with **Native Coastal P