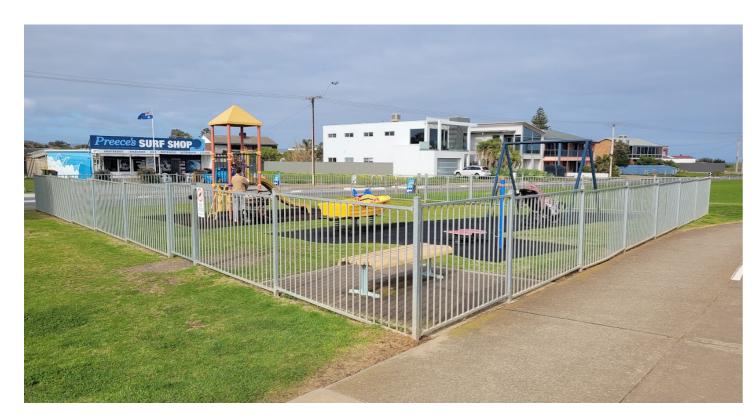

# Esplanade Port Noarlunga South Site Location







# Esplanade Port Noarlunga South Existing Conditions











# Esplanade Port Noarlunga South General Arrangement Concept Plan



### **LEGEND**

- **New Tree Planting along** Road / Reserve Interface
- **Extended Irrigated** Turf area
- **New Barrier Fence** between Reserve & Road
- Footpath access Gate
- **New Coastal Themed** Playspace
- **Existing Permapine** Fence to be Removed
- **Existing Playground &** Fence to be removed
- **Existing Bench Seat** to be retained
- Existing Shelter, BBQ, Drink Fountain & Bike Rack











Planting











1:200 @ A3



# Esplanade Port Noarlunga South Playspace Concept Plan



### **LEGEND**

- Misting Coastal Themed Totems
- **Round In Ground** Trampolines
- Pirate Ship with Slide
- Sea Urchin Steppers
- **Pipi Shell Steppers**
- Premium 3 Seater Nest Swing
- New Garden Beds with **Native Coastal