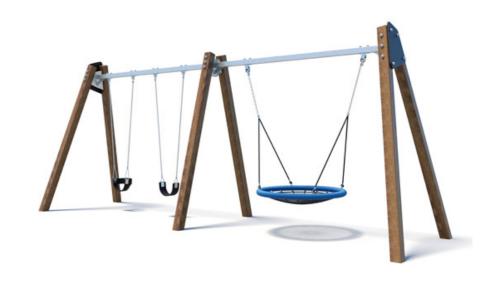

ined
- Existing Shelter, BBQ, Drink Fountain & Bike Rack











Planting











1:200 @ A3



# Esplanade Port Noarlunga South Playspace Concept Plan



### **LEGEND**

- Misting Coastal Themed Totems
- **Round In Ground** Trampolines
- Pirate Ship with Slide
- Sea Urchin Steppers
- **Pipi Shell Steppers**
- Premium 3 Seater Nest Swing
- New Garden Beds with **Native Coastal Planting**
- **Crystal Seats**
- **Permanent Umbrellas**
- **New Barrier Fence** between Reserve & Road





Tree















1:100 @ A3





## Esplanade Port Noarlunga South

## Proposed Play Elements examples





Sea Urchin Steppers **Nature Works** or similar



Round Trampoline **Proludic** or similar



Pipi Shell Steppers **Nature Works** or similar

(04)



Pirate Ship

Imagination Play or similar



Premium 3 Seater Nest Swing **Moduplay** *or similar* 





## Esplanade Port Noarlunga South

## Proposed Fixtures & Furniture examples