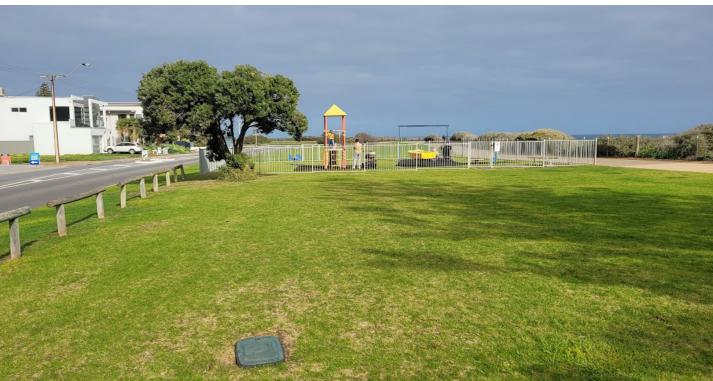

# Esplanade Port Noarlunga South Site Location







# Esplanade Port Noarlunga South Existing Conditions











# Esplanade Port Noarlunga South General Arrangement Concept Plan



### **LEGEND**

- **New Tree Planting along** Road / Reserve Interface
- **Extended Irrigated** Turf area
- **New Barrier Fence** between Reserve & Road
- Footpath access Gate
- **New Coastal Themed** Playspace
- **Existing Permapine** Fence to be Removed
- **Existing Playground &** Fence to be removed
- **Existing Bench Seat** to be retained
- Existing Shelter, BBQ, Drink Fountain & Bike Rack











Planting











1:200 @ A3



# Esplanade Port Noarlunga South Playspace Concept Plan



### **LEGEND**

- Misting Coastal Themed Totems
- **Round In Ground** Trampolines
- Pirate Ship with Slide
- Sea Urchin Steppers
- **Pipi Shell Steppers**
- Premium 3 Seater Nest Swing
- New Garden Beds with **Native Coast