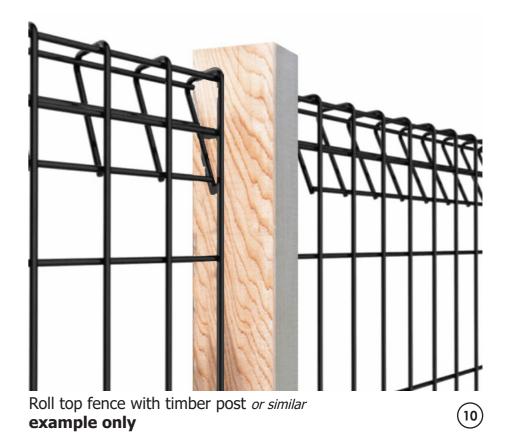

### **LEGEND**

- **New Tree Planting along** Road / Reserve Interface
- **Extended Irrigated** Turf area
- **New Barrier Fence** between Reserve & Road
- Footpath access Gate
- **New Coastal Themed** Playspace
- **Existing Permapine** Fence to be Removed
- **Existing Playground &** Fence to be removed
- **Existing Bench Seat** to be retained
- Existing Shelter, BBQ, Drink Fountain & Bike Rack

## Proposed Fixtures & Furniture examples