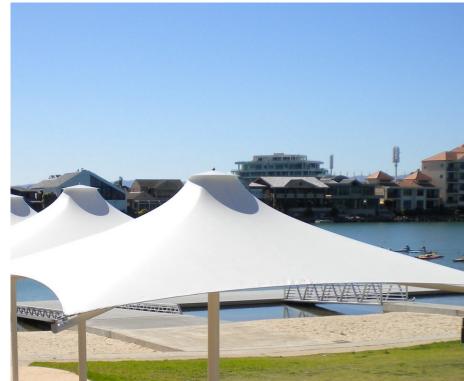

pace Concept Plan



### **LEGEND**

- Misting Coastal Themed Totems
- **Round In Ground** Trampolines
- Pirate Ship with Slide
- Sea Urchin Steppers
- **Pipi Shell Steppers**
- Premium 3 Seater Nest Swing
- New Garden Beds with **Native Coastal Planting**
- **Crystal Seats**
- **Permanent Umbrellas**
- **New Barrier Fence** between Reserve & Road





Tree















1:100 @ A3





## Esplanade Port Noarlunga South

## Proposed Play Elements examples





Sea Urchin Steppers **Nature Works** or similar



Round Trampoline **Proludic** or similar



Pipi Shell Steppers **Nature Works** or similar

(04)



Pirate Ship

Imagination Play or similar



Premium 3 Seater Nest Swing **Moduplay** *or similar* 





## Esplanade Port Noarlunga South

## Proposed Fixtures & Furniture examples