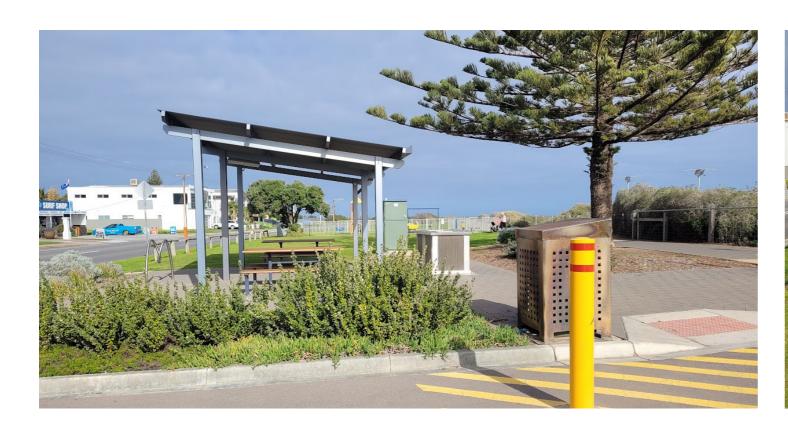

# Esplanade Port Noarlunga South Site Location







# Esplanade Port Noarlunga South Existing Conditions











# Esplanade Port Noarlunga South General Arrangement Concept Plan



### **LEGEND**

- **New Tree Planting along** Road / Reserve Interface
- **Extended Irrigated** Turf area
- **New Barrier Fence** between Reserve & Road
- Footpath access Gate
- **New Coastal Themed** Playspace
- **Existing Permapine** Fence to be Removed
- **Existing Playground &** Fence to be removed
- **Existing Bench Seat** to be retained
- Existing Shelter, BBQ, Drink Fountain & Bike Rack











Planting











1:200 @ A3



# Esplanade Port Noarlunga South Playspace Concept Plan



### **LEGEND**

- Misting Coastal Themed Totems
- **Round In Ground** Trampolines
- Pirate Ship with Slide
- Sea Urchin Steppers
- **Pipi Shell Steppers**
- Premium 3 Seater Nest Swing
- New Garden Beds with **Native Coa