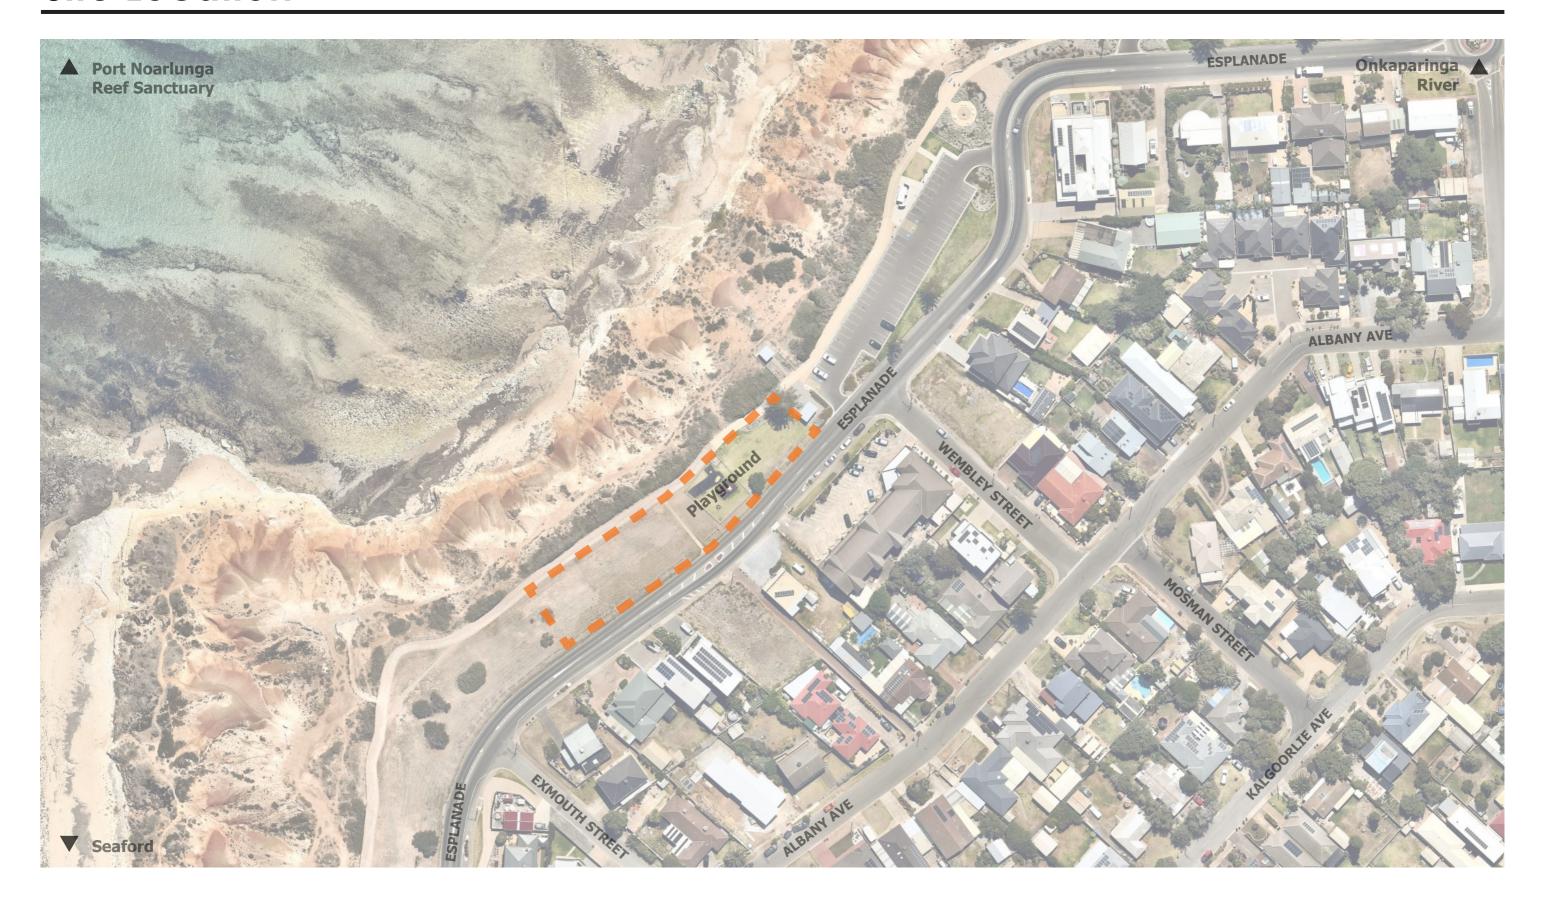

# Esplanade Port Noarlunga South Site Location







# Esplanade Port Noarlunga South Existing Conditions











# Esplanade Port Noarlunga South General Arrangement Concept Plan



### **LEGEND**

- **New Tree Planting along** Road / Reserve Interface
- **Extended Irrigated** Turf area
- **New Barrier Fence** between Reserve & Road
- Footpath access Gate
- **New Coastal Themed** Playspace
- **Existing Permapine** Fence to be Removed
- **Existing Playground &** Fence to be removed
- **Existing Bench Seat** to be retained
- Existing Shelter, BBQ, Drink Fountain & Bike Rack











Planting











1:200 @ A3



# Esplanade Port Noarlunga South Playspace Concept Plan



### **LEGEND**

- Misting Coastal Themed Totems
- **Round In Ground** Trampolines
- Pirate Ship with Slide
- Sea Urchin Steppers
- **Pipi Shell Steppers**
- Pre