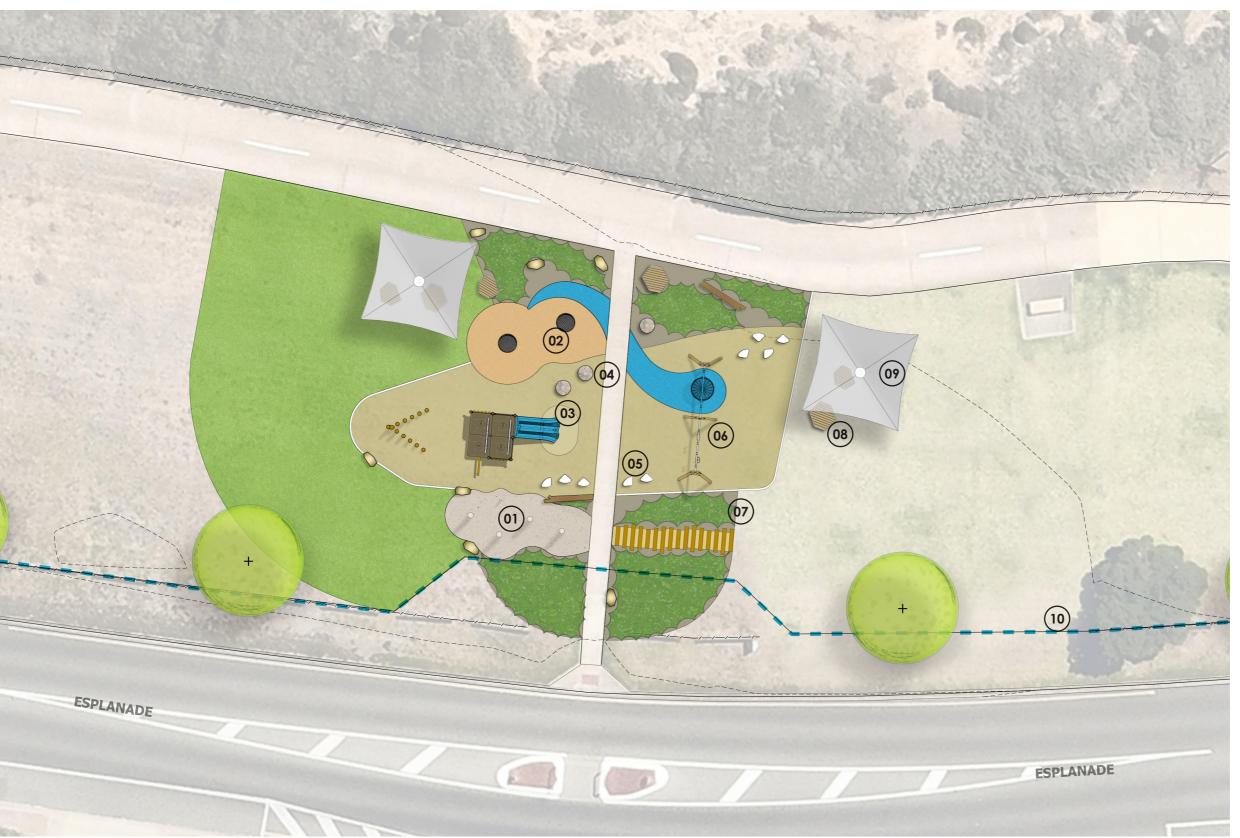

# Esplanade Port Noarlunga South Playspace Concept Plan

### **LEGEND**

- Misting Coastal Themed Totems
- **Round In Ground** Trampolines
- Pirate Ship with Slide
- Sea Urchin Steppers
- **Pipi Shell Steppers**
- Premium 3 Seater Nest Swing
- New Garden Beds with **Native Coastal Planting**
- **Crystal Seats**
- **Permanent Umbrellas**
- **New Barrier Fence** between Reserve & Road

Tree

1:100 @ A3