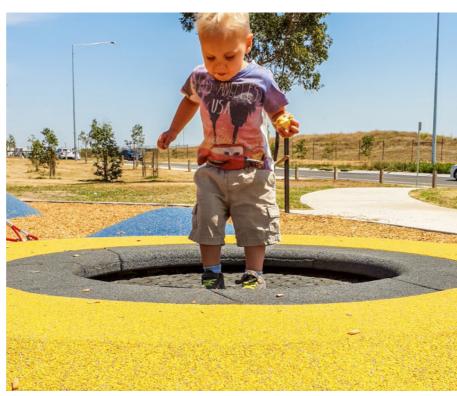

### **LEGEND**

- Misting Coastal Themed Totems
- **Round In Ground** Trampolines
- Pirate Ship with Slide
- Sea Urchin Steppers
- **Pipi Shell Steppers**
- Premium 3 Seater Nest Swing
- New Garden Beds with **Native Coastal Planting**
- **Crystal Seats**
- **Permanent Umbrellas**
- **New Barrier Fence** between Reserve & Road

## Proposed Play Elements examples

Sea Urchin Steppers **Nature Works** or similar

Round Trampoline **Proludic** or similar

Pipi Shell Steppers **Nature Works** or similar

(04)

Pirate Ship

Imagination Play or similar