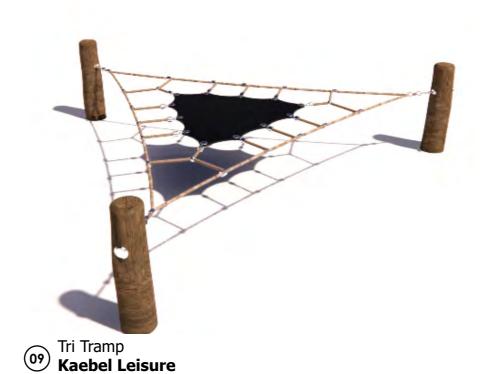

### **Proposed Products - Play Equipment**

Fort Wattle Moduplay

Wiggle Walk **Kaebel Leisure** 

Vortex **Kaebel Leisure** 