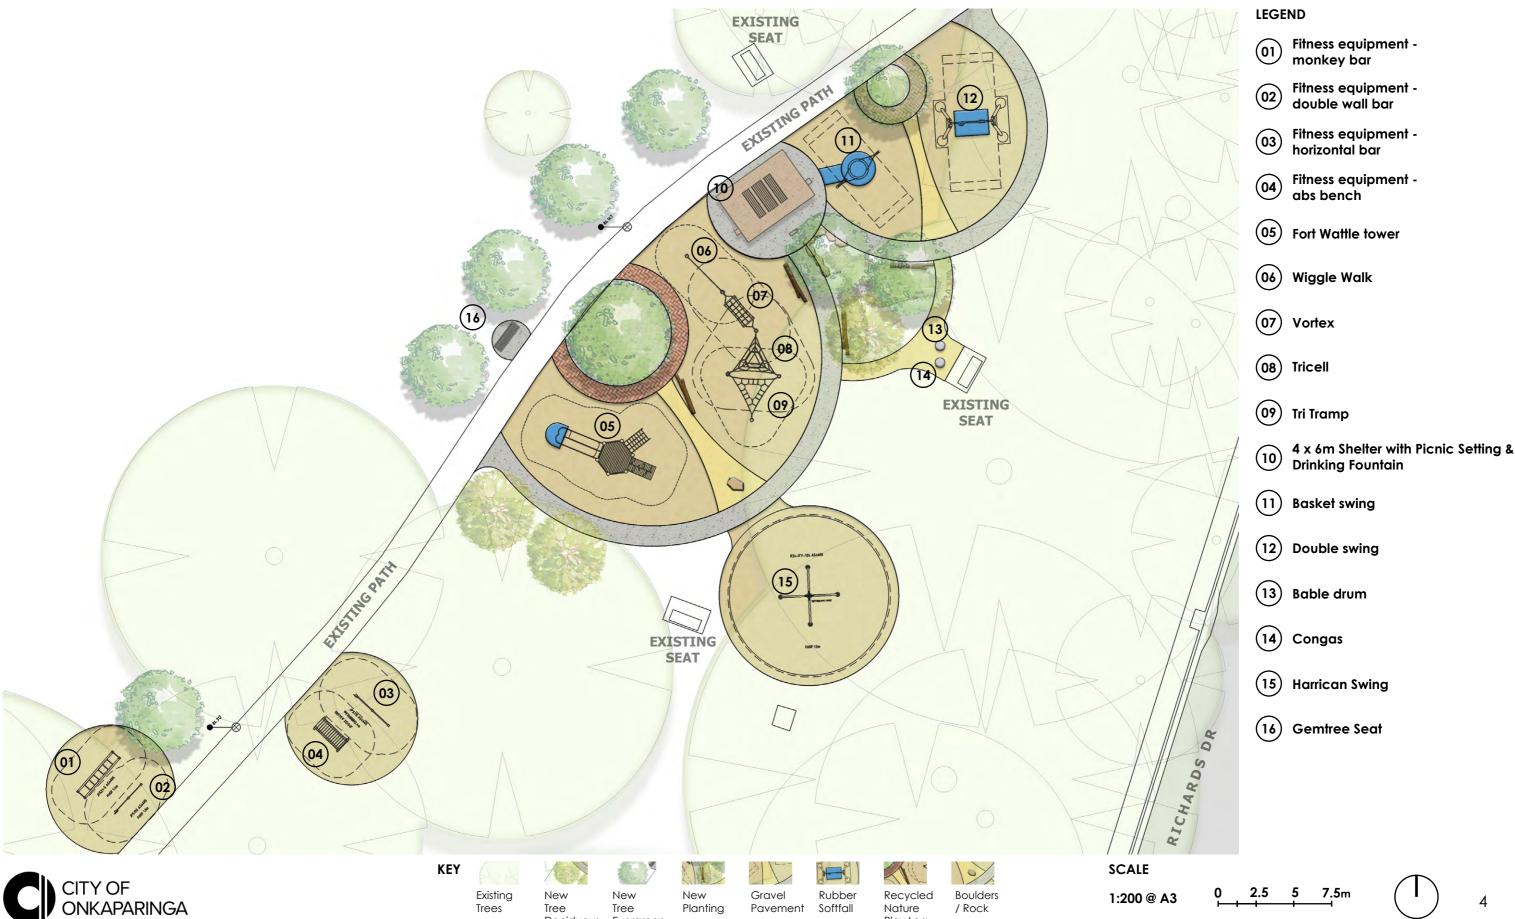

### **Overall Plan**

### **LEGEND**

- New footpath connection to shared used path
- (02) New playground
- (03) New fitness stations
- 04) New seat
- Existing Irrigated lawn area to be retained

Deciduous Evergreen

Turf

Planting