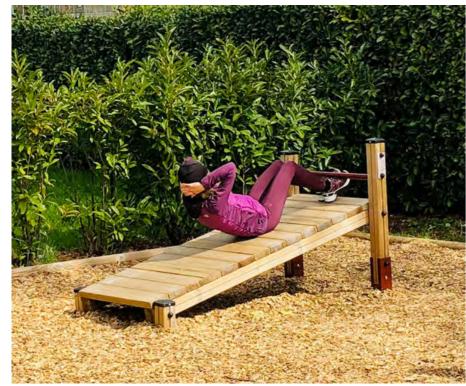

### **Proposed Products - Fitness Station**

O1 Monkey Bar Proludic

Double Wall Bar Proludic

Horizontal Bar Proludic

O4 Abs Bench Proludic