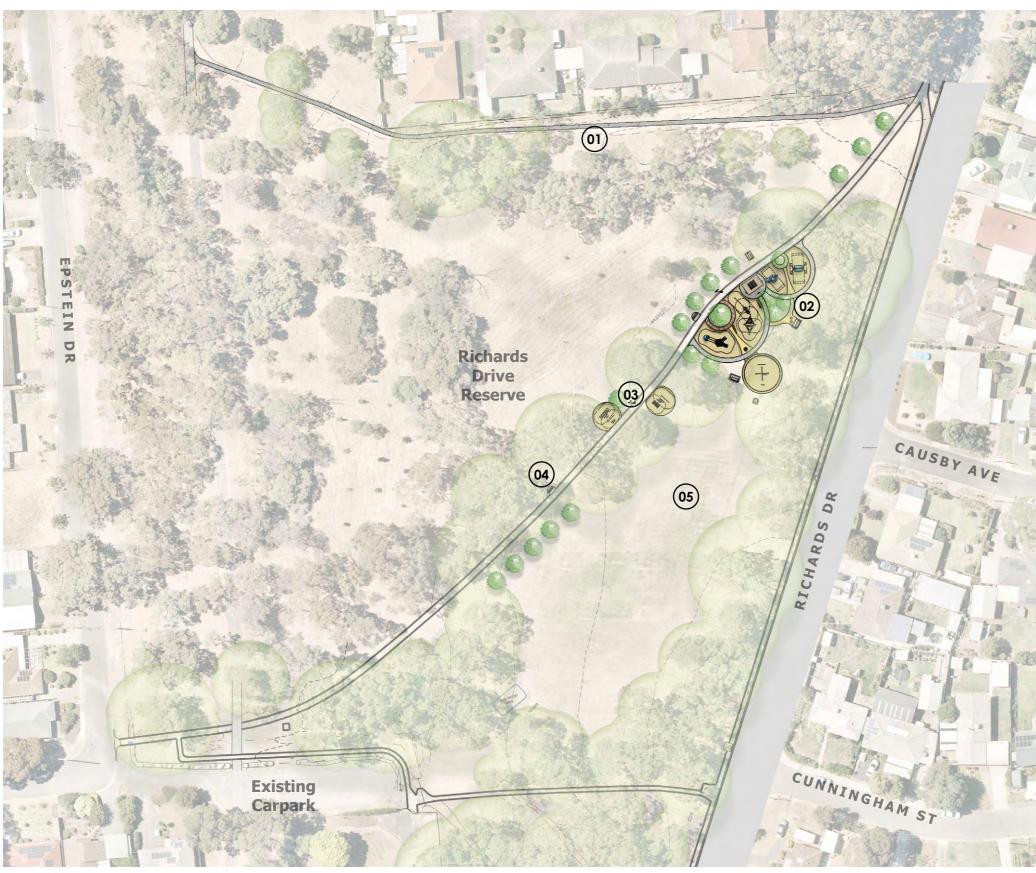

### **Overall Plan**

### **LEGEND**

- New footpath connection to shared used path
- (02) New playground
- (03) New fitness stations
- 04) New seat
- Existing Irrigated lawn area to be retained

Deciduous Evergreen

Turf

Planting

Pavement Softfall

Nature

Play Log

/ Rock