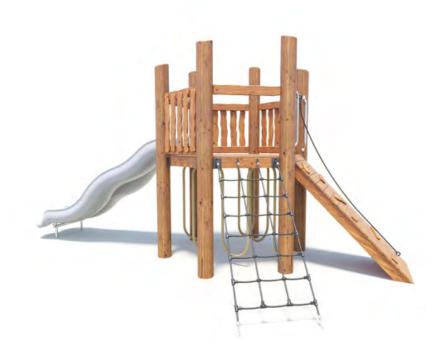

### **Proposed Products - Play Equipment**

Fort Wattle Moduplay

Wiggle Walk **Kaebel Leisure** 

Vortex **Kaebel Leisure** 