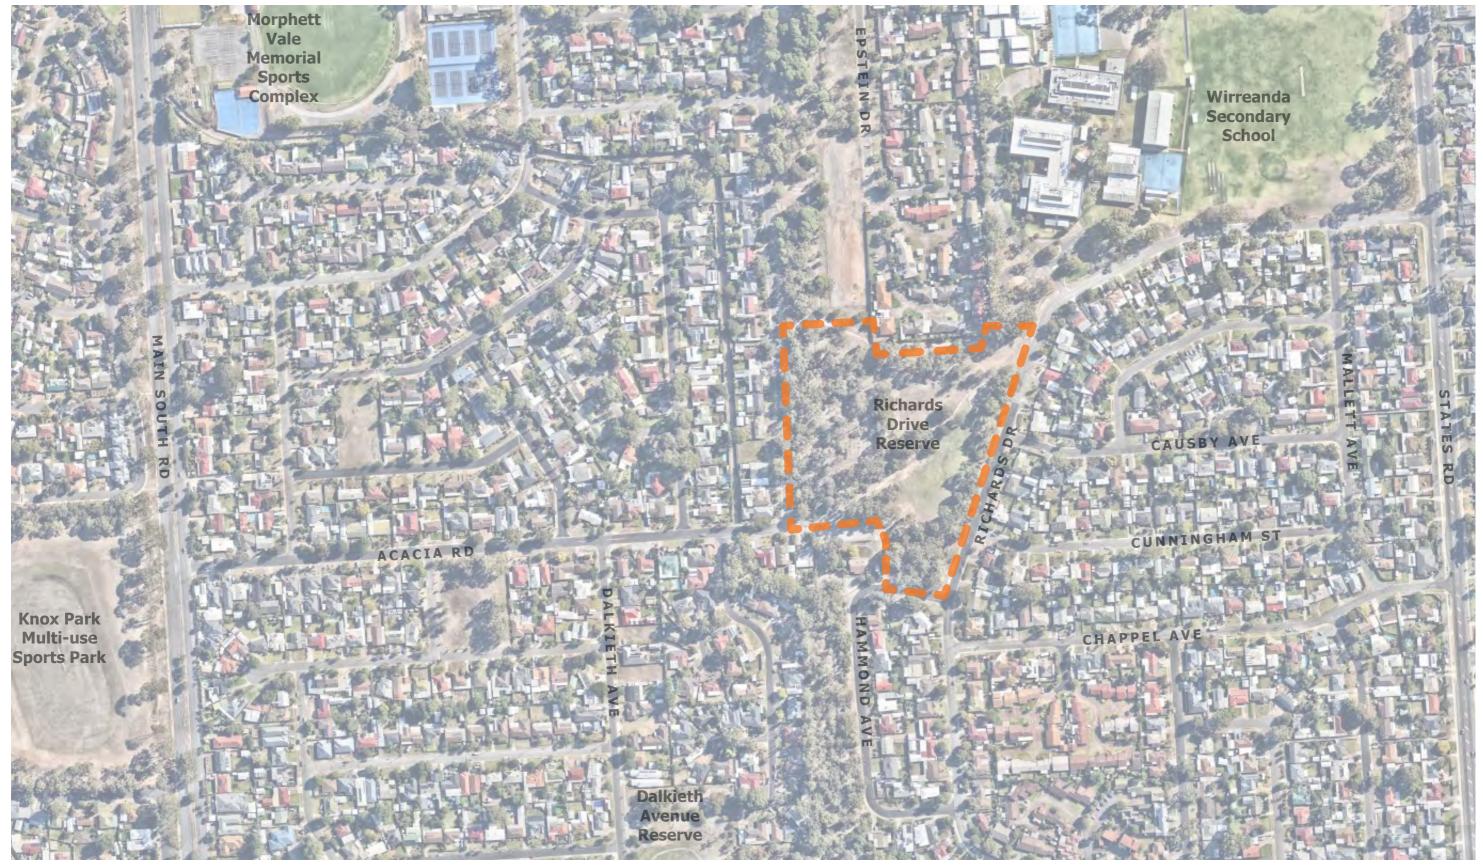

### **Site Location**





NOT TO SCALE

# **Existing Conditions**











### **Overall Plan**



### **LEGEND**

- New footpath connection to shared used path
- (02) New playground
- (03) New fitness stations
- 04) New seat
- Existing Irrigated lawn area to be retained







Deciduous Evergreen



Turf



Planting





Pavement Softfall



Nature

Play Log



/ Rock









### **Concept Design**



Deciduous Evergreen

Play Log

# Richards Drive Reserve Morphett Vale

### **Proposed Products - Fitness Station**



O1 Monkey Bar Proludic



Double Wall Bar Proludic



Horizontal Bar Proludic



O4 Abs Bench Proludic



# Richards Drive Reserve Morphett Vale

### **Proposed Products - Play Equipment**







Fort Wattle Moduplay



Wiggle Walk **Kaebel Leisure** 



Vortex **Kaebel Leisure** 







# Rich