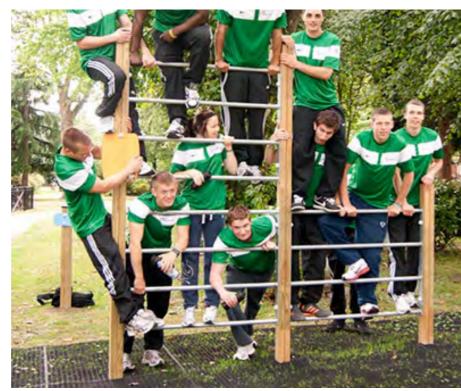

### **Proposed Products - Fitness Station**

O1 Monkey Bar Proludic

Double Wall Bar Proludic

Horizontal Bar Proludic

O4 Abs Bench Proludic