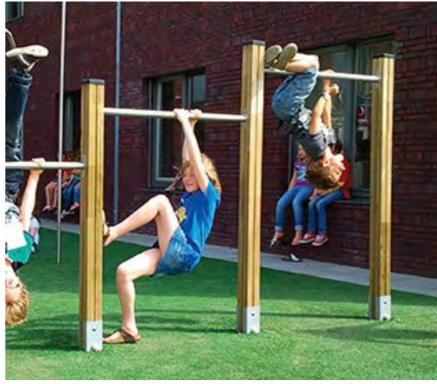

### **Proposed Products - Fitness Station**

O1 Monkey Bar Proludic

Double Wall Bar Proludic

Horizontal Bar Proludic

O4 Abs Bench Proludic