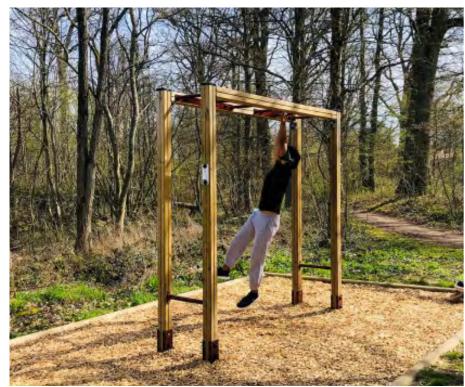

### **Proposed Products - Fitness Station**

O1 Monkey Bar Proludic

Double Wall Bar Proludic

Horizontal Bar Proludic

O4 Abs Bench Proludic